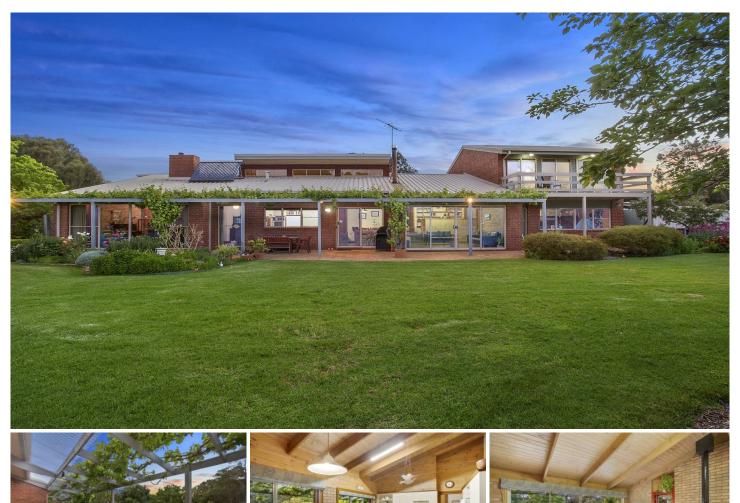

## 70 Breamlea Road Connewarre VIC

EXPRESSIONS OF INTEREST CLOSING WEDNESDAY 6TH DECEMBER @ 5PM

Imagine living in a great family home on a 3.2 acre block of land, with a lovely mature garden, abundant bird life, your own private tennis court, and just a short drive to shops, schools, sporting facilities, coastal towns and beautiful beaches.

This exceptionally well-maintained, 5-bedroom, double-brick home offers an enviable lifestyle to a family who enjoys the best of all worlds.

Sounds like your idea of heaven? Here's your chance.

- Gate entrance and drive to well-kept garden with assorted English and Australian shrubs/trees

- Golden Elm, Chinese Maple, Golden Ash, Callistemon, Casuarina, Lemon, Red and Yellow Gum

- Double-brick home with gabled roof, return verandah, double garage, carport and storage shed

- Covered entrance to central hall with slate tiled flooring and high letterbox windows for light