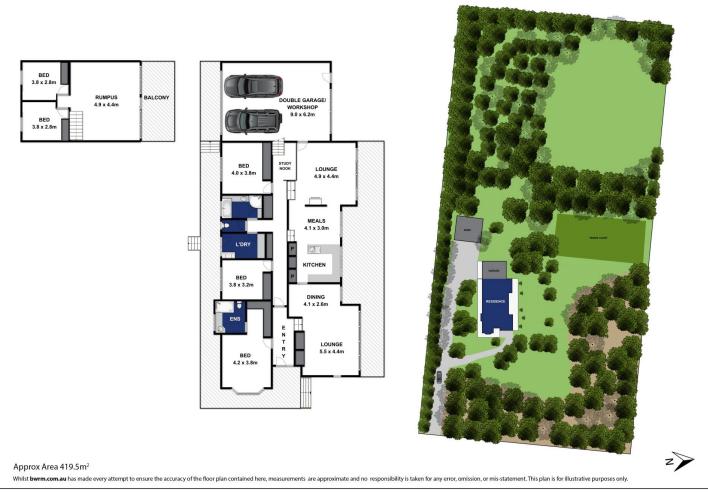

## 70 Breamlea Road Connewarre VIC

EXPRESSIONS OF INTEREST CLOSING WEDNESDAY 6TH DECEMBER @ 5PM

Imagine living in a great family home on a 3.2 acre block of land, with a lovely mature garden, abundant bird life, your own private tennis court, and just a short drive to shops, schools, sporting facilities, coastal towns and beautiful beaches.

This exceptionally well-maintained, 5-bedroom, double-brick home offers an enviable lifestyle to a family who enjoys the best of all worlds.

Sounds like your idea of heaven? Here's your chance.

- Gate entrance and drive to well-kept garden with assorted English and Australian shrubs/trees

- Golden Elm, Chinese Maple, Golden Ash, Callistemon, Casuarina, Lemon, Red and Yellow Gum

- Double-brick home with gabled roof, return verandah, double garage, carport and storage shed

- Covered entrance to central hall with slate tiled flooring and high letterbox windows for light