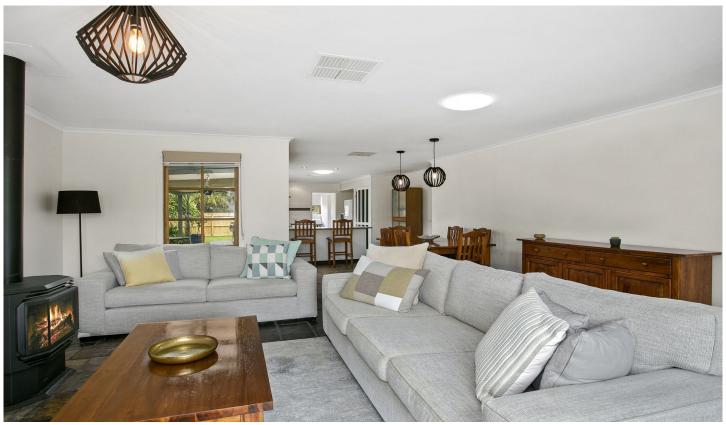

- -Close to the Blue Waters Lake, Golf Course, and Barwon River
- -Interiors have a fresh feel with updated bathroom, kitchen and window furnishings
- -Timber cladding and river stone paving give the home a rustic feel
- -Open-plan kitchen and living/dining zone link with the alfresco for easy outdoor entertaining
- -Generous kitchen with ample bench space, with upright stove and dishwasher
- -Living with gas log fire, and dining area features contemporary pendant lighting
- -The peaceful study/ playroom has access to the garden
- -Alfresco and compact deck provide options for entertaining and relaxing
- -Master bedroom has large north-facing window, ceiling