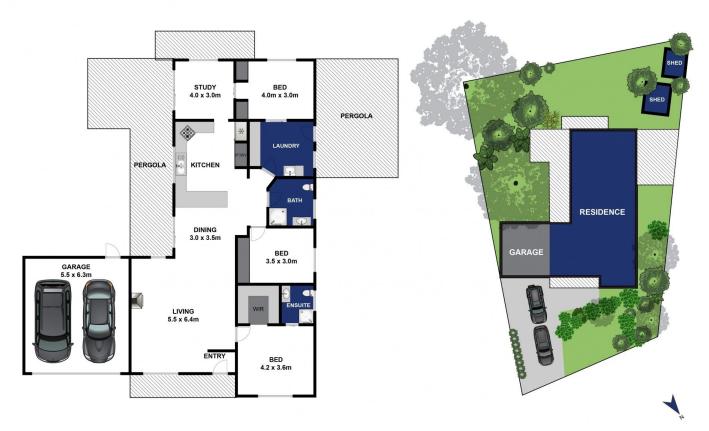

- -Close to the Blue Waters Lake, Golf Course, and Barwon River
- -Interiors have a fresh feel with updated bathroom, kitchen and window furnishings
- -Timber cladding and river stone paving give the home a rustic feel
- -Open-plan kitchen and living/dining zone link with the alfresco for easy outdoor entertaining
- -Generous kitchen with ample bench space, with upright stove and dishwasher
- -Living with gas log fire, and dining area features contemporary pendant lighting
- -The peaceful study/ playroom has access to the garden
- -Alfresco and compact deck provide options for entertaining and relaxing
- -Master bedroom has large north-facing window, ceiling

3 📭 2 🚍 2 🚍

**Price** : \$ 640,000 **Land Size** : 637 sqm

View: https://www.bellarineproperty.com.au/39615

03

Toby Lee 03 5254 3100

Dan Halsey 03 5254 3100

Whilst bwrm.com.au has made every attempt to ensure the accuracy of the floor plan contained here, measurements are approximate and no responsibility is taken for any error, omission, or mis-statement. This plan is for illustrative purposes only.