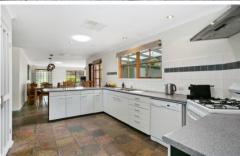

- -Close to the Blue Waters Lake, Golf Course, and Barwon River
- -Interiors have a fresh feel with updated bathroom, kitchen and window furnishings
- -Timber cladding and river stone paving give the home a rustic feel
- -Open-plan kitchen and living/dining zone link with the alfresco for easy outdoor entertaining
- -Generous kitchen with ample bench space, with upright stove and dishwasher
- -Living with gas log fire, and dining area features contemporary pendant lighting
- -The peaceful study/ playroom has access to the garden
- -Alfresco and compact deck provide options for entertaining and relaxing
- -Master bedroom has large north-facing window, ceiling