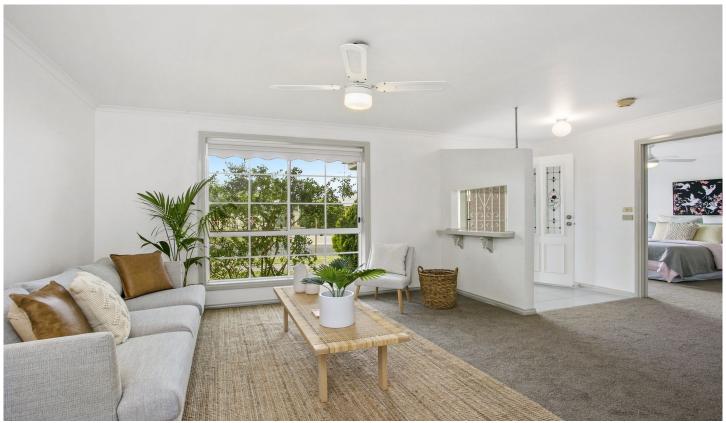

## 10 Pine Grove Leopold VIC

Comfort and convenience are highlights of this solid brick home, upon entry revealing an updated bright and light living space. This three bedroom, two bathroom home has been recently painted and re carpeted and is ready for you, or your tenants to move straight in!

- -Solid brick 3 bedroom, 2 bathroom home with plenty of living space- indoors and out
- -Main living room, with plenty of light and a nook that would suit built in cabinetry for TV or storage
- -All bedrooms have BIRs and Master with walk in robe and ensuite
- -All purpose storage or linen cupboard near bedrooms
- -Sunny tiled kitchen features wall mounted Chef oven, ceramic cooktop and
- -Kitchen storage including a generous pantry that suit families
- -Functional laundry leads onto covered outdoor entertaining area, and the clothesline
- -Gas wall heater keeps you warm through winter, ceiling fans and split systems for comfort in summer
- -SLUG for secure car parking with access directly to the rear yard, and additional parking in driveway