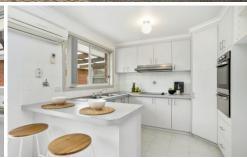

- -Solid brick 3 bedroom, 2 bathroom home with plenty of living space- indoors and out
- -Main living room, with plenty of light and a nook that would suit built in cabinetry for TV or storage
- -All bedrooms have BIRs and Master with walk in robe and ensuite
- -All purpose storage or linen cupboard near bedrooms
- -Sunny tiled kitchen features wall mounted Chef oven, ceramic cooktop and
- -Kitchen storage including a generous pantry that suit families
- -Functional laundry leads onto covered outdoor entertaining area, and the clothesline
- -Gas wall heater keeps you warm through winter, ceiling fans and split systems for comfort in summer
- -SLUG for secure car parking with access directly to the rear yard, and additional parking in driveway