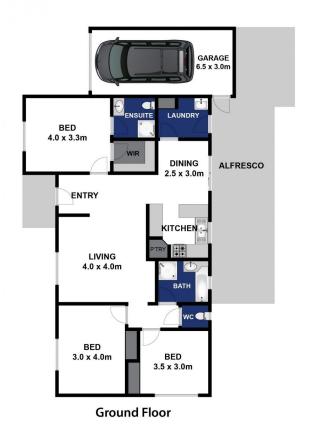

## 10 Pine Grove Leopold VIC

Comfort and convenience are highlights of this solid brick home, upon entry revealing an updated bright and light living space. This three bedroom, two bathroom home has been recently painted and re carpeted and is ready for you, or your tenants to move straight in!

- -Solid brick 3 bedroom, 2 bathroom home with plenty of living space- indoors and out
- -Main living room, with plenty of light and a nook that would suit built in cabinetry for TV or storage
- -All bedrooms have BIRs and Master with walk in robe and ensuite
- -All purpose storage or linen cupboard near bedrooms
- -Sunny tiled kitchen features wall mounted Chef oven, ceramic cooktop and
- -Kitchen storage including a generous pantry that suit families
- -Functional laundry leads onto covered outdoor entertaining area, and the clothesline
- -Gas wall heater keeps you warm through winter, ceiling fans and split systems for comfort in summer
- -SLUG for secure car parking with access directly to the rear yard, and additional parking in driveway

## 3 📭 2 🖺 1 🖨

**Price** : \$ 368,000 **Land Size** : 355 sqm

View: https://www.bellarineproperty.com.au/39611

26

Lee Martin 03 5297 3888

Levi Turner 03 5254 3100

Whilst bwrm.com.au has made every attempt to ensure the accuracy of the floor plan contained here, measurements are approximate and no responsibility is taken for any error, omission, or mis-statement. This plan is for illustrative purposes only.