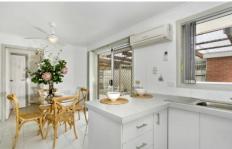

- -Solid brick 3 bedroom, 2 bathroom home with plenty of living space- indoors and out
- -Main living room, with plenty of light and a nook that would suit built in cabinetry for TV or storage
- -All bedrooms have BIRs and Master with walk in robe and ensuite
- -All purpose storage or linen cupboard near bedrooms
- -Sunny tiled kitchen features wall mounted Chef oven, ceramic cooktop and
- -Kitchen storage including a generous pantry that suit families
- -Functional laundry leads onto covered outdoor entertaining area, and the clothesline
- -Gas wall heater keeps you warm through winter, ceiling fans and split systems for comfort in summer
- -SLUG for secure car parking with access directly to the rear yard, and additional parking in driveway