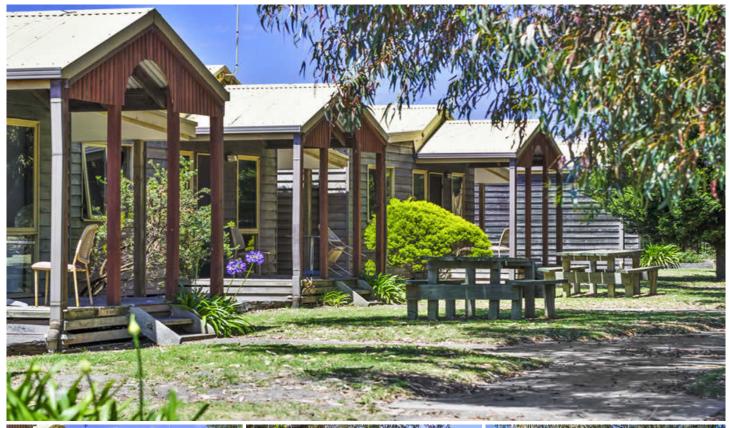

## 16/175 Bonnyvale Road OCEAN GROVE VIC

Live like you are on holidays every day in this cosy 2 bedroom timber cottage. Good sized lounge/dining room with heating, modern kitchen and recently renovated bathroom. Separate on-site laundry available. This cabin is positioned within easy reach to shops, beach and recreation reserves. Single car space available. Situated behind the Collendina Hotel in the parklands. Rent includes water and gas usage, you only pay for electricity consumption.