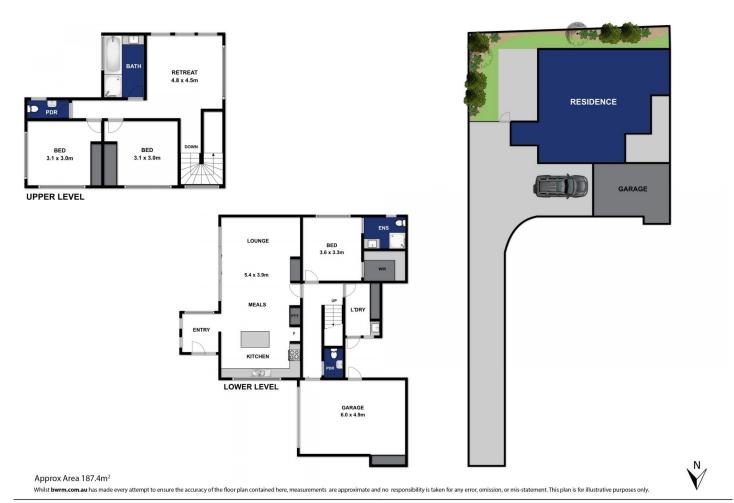

## 44B Epworth Street Ocean Grove VIC

In a highly sought after and central Old Grove position, this striking residence from Burchell Builders is brand new, and displays exceptional craftsmanship throughout. With thoughtful design features that boast 2 large living zones, 2 bathrooms and great family storage - this property is ideal for summer entertaining and coastal living in general!

- -Brand new contemporary coastal design by Burchell Builders, with striking upper level Silvertop Ash timber cladding
- -3 Bedrooms, 2 bathrooms and 2 well zoned living areas that allow family fun- with space to relax
- -Upon entry, glazing allows a framed view to the lush lawn outside but still keeps internal family spaces private
- -Polished concrete floors, high ceilings with highlight windows, and a neutral palette with timber hues set the tone for the entire home
- -Downstairs open living flows effortlessly outdoors via large glass sliders to the well sized yard
- -Crisp white kitchen with timber look joinery, and Caesarstone benchtops- finished with quality Blanco apps inc 900mm cooker
- -Access the Master suite from the internal hallway behind

3 📭 2 📮 2 🚍

Price : \$ 775,000 Land Size : 329 sqm

View: https://www.bellarineproperty.com.au/39593

79

Levi Turner 03 5254 3100

2/44 EPWORTH STREET, OCEAN GROVE

bellarineproperty