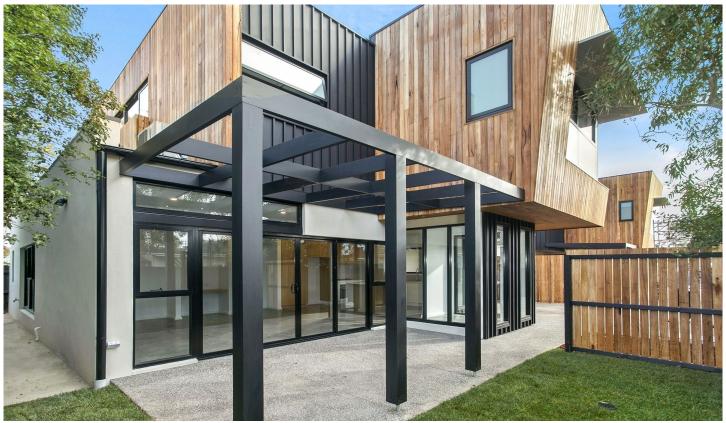

## 44B Epworth Street Ocean Grove VIC

In a highly sought after and central Old Grove position, this striking residence from Burchell Builders is brand new, and displays exceptional craftsmanship throughout. With thoughtful design features that boast 2 large living zones, 2 bathrooms and great family storage - this property is ideal for summer entertaining and coastal living in general!

- -Brand new contemporary coastal design by Burchell Builders, with striking upper level Silvertop Ash timber cladding
- -3 Bedrooms, 2 bathrooms and 2 well zoned living areas that allow family fun- with space to relax
- -Upon entry, glazing allows a framed view to the lush lawn outside but still keeps internal family spaces private
- -Polished concrete floors, high ceilings with highlight windows, and a neutral palette with timber hues set the tone for the entire home
- -Downstairs open living flows effortlessly outdoors via large glass sliders to the well sized yard
- -Crisp white kitchen with timber look joinery, and Caesarstone benchtops- finished with quality Blanco apps inc 900mm cooker
- -Access the Master suite from the internal hallway behind