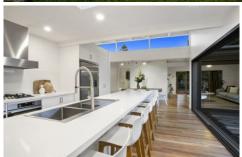

- Behind high brush fence the opening gate leads to front garden with giant Moonah tree and sleeper steps to the home
- Impressive covered entrance deck with double glass doors are inviting to the welcoming lounge or potential dining space
- Fabulous polished spotted gum timber flooring flows through to the kitchen and beyond
- Study/den/office with north-facing window to the outside deck
- On the lower level are 5 well placed bedrooms; 2 in a private wing, with 2 bathrooms each with shower, vanity and WC, and a further 3 at the rear- one with a slider to the deck
- Brilliant open-plan kitchen/lounge with ceiling variations including exposed beams and gable