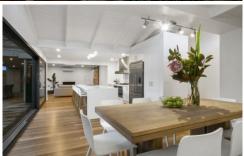

- Behind high brush fence the opening gate leads to front garden with giant Moonah tree and sleeper steps to the home
- Impressive covered entrance deck with double glass doors are inviting to the welcoming lounge or potential dining space
- Fabulous polished spotted gum timber flooring flows through to the kitchen and beyond
- Study/den/office with north-facing window to the outside deck
- On the lower level are 5 well placed bedrooms; 2 in a private wing, with 2 bathrooms each with shower, vanity and WC, and a further 3 at the rear- one with a slider to the deck
- Brilliant open-plan kitchen/lounge with ceiling variations including exposed beams and gable