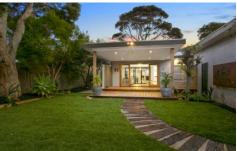

- Behind high brush fence the opening gate leads to front garden with giant Moonah tree and sleeper steps to the home
- Impressive covered entrance deck with double glass doors are inviting to the welcoming lounge or potential dining space
- Fabulous polished spotted gum timber flooring flows through to the kitchen and beyond
- Study/den/office with north-facing window to the outside deck
- On the lower level are 5 well placed bedrooms; 2 in a private wing, with 2 bathrooms each with shower, vanity and WC, and a further 3 at the rear- one with a slider to the deck
- Brilliant open-plan kitchen/lounge with ceiling variations including exposed beams and gable