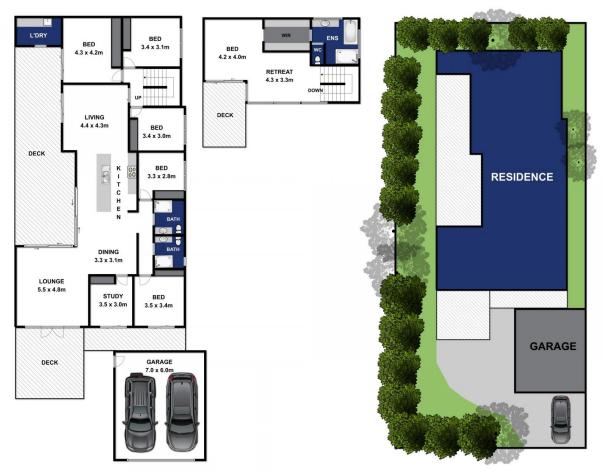

- Behind high brush fence the opening gate leads to front garden with giant Moonah tree and sleeper steps to the home
- Impressive covered entrance deck with double glass doors are inviting to the welcoming lounge or potential dining space
- Fabulous polished spotted gum timber flooring flows through to the kitchen and beyond
- Study/den/office with north-facing window to the outside deck
- On the lower level are 5 well placed bedrooms; 2 in a private wing, with 2 bathrooms each with shower, vanity and WC, and a further 3 at the rear- one with a slider to the deck
- Brilliant open-plan kitchen/lounge with ceiling variations including exposed beams and gable

6 **4** 3 **4** 2 **4** 

**Price** : \$ 1,350,000 **Land Size** : 585 sqm

View: https://www.bellarineproperty.com.au/39570

51

Levi Turner 03 5254 3100

Peta Walter 03 5254 3100

Whilst bwrm.com.au has made every attempt to ensure the accuracy of the floor plan contained here, measurements are approximate and no responsibility is taken for any error, omission, or mis-statement. This plan is for illustrative purposes only.