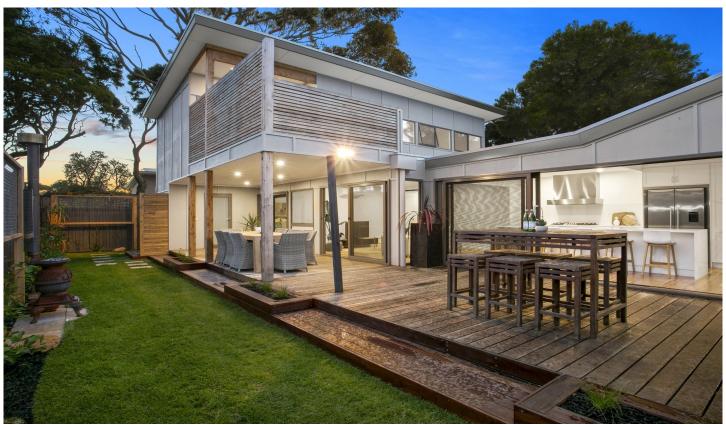

## 9 Cottesloe Drive Barwon Heads VIC

Completely contemporary combining the cleanest, simplest lines while introducing sleek ceiling angles, top-of-the-line appliances and fittings, and a subtle colour palette with shades of white contrasted by the brilliant hues of natural timber - across floors, decks and doors. The result is a home that put simply- you will want to live in!

- Behind high brush fence the opening gate leads to front garden with giant Moonah tree and sleeper steps to the home
- Impressive covered entrance deck with double glass doors are inviting to the welcoming lounge or potential dining space
- Fabulous polished spotted gum timber flooring flows through to the kitchen and beyond
- Study/den/office with north-facing window to the outside deck
- On the lower level are 5 well placed bedrooms; 2 in a private wing, with 2 bathrooms each with shower, vanity and WC, and a further 3 at the rear- one with a slider to the deck
- Brilliant open-plan kitchen/lounge with ceiling variations including exposed beams and gable