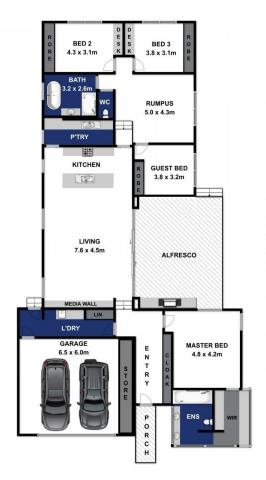

4 🗀 2 📛 2 🖨

**Price** : \$ 820,000 **Land Size** : 626 sqm

View: https://www.bellarineproperty.com.au/39564

17

Toby Lee 03 5254 3100

Dan Halsey 03 5254 3100

Approx Area 301.8m<sup>2</sup>

Whilst bwrm.com.au has made every attempt to ensure the accuracy of the floor plan contained here, measurements are approximate and no responsibility is taken for any error, omission, or mis-statement. This plan is for illustrative purposes only.