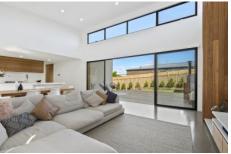

- -Within short walks of lakeside parkland, Market Place shops, schools and sporting facilities
- -Design with soaring 3-4.5 metre tall ceilings throughout
- -Classic white interior enhanced by double glazed windows, sash sliders and highlight glazing
- -Outstanding custom cabinetry, superior appliances, designer tiles and tapware
- -Sleek square set plastering includes plaster reveals around windows
- -Eye-catching exterior with Silvertop Ash, recycled red brick and grey block features
- -Seamless polished concrete, Black But, premium Caesarstone and Silvertop Ash surfaces indoors
- -The open plan central kitchen/living hub and deck accommodates family, friends and more