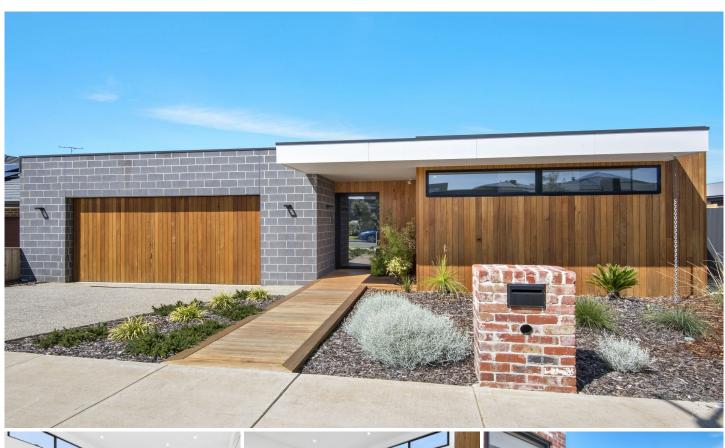

## 15 Greenview Rise Ocean Grove VIC

Celebrate light-filled family spaces, privacy zoning and free-flowing indoor-outdoor living in this this stunning custom-built home in a popular coastal estate. Just 1 year old, and built with minimalist Scandi style, this enviable home is brimming with quality, hand-picked fittings. The effortless style is magazine worthy, and the contemporary location completes the 'perfect family lifestyle package'.

- -Within short walks of lakeside parkland, Market Place shops, schools and sporting facilities
- -Design with soaring 3-4.5 metre tall ceilings throughout
- -Classic white interior enhanced by double glazed windows, sash sliders and highlight glazing
- -Outstanding custom cabinetry, superior appliances, designer tiles and tapware
- -Sleek square set plastering includes plaster reveals around windows
- -Eye-catching exterior with Silvertop Ash, recycled red brick and grey block features
- -Seamless polished concrete, Black But, premium Caesarstone and Silvertop Ash surfaces indoors
- -The open plan central kitchen/living hub and deck accommodates family, friends and more