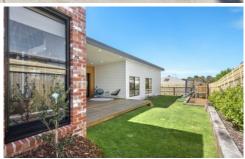

- -Within short walks of lakeside parkland, Market Place shops, schools and sporting facilities
- -Design with soaring 3-4.5 metre tall ceilings throughout
- -Classic white interior enhanced by double glazed windows, sash sliders and highlight glazing
- -Outstanding custom cabinetry, superior appliances, designer tiles and tapware
- -Sleek square set plastering includes plaster reveals around windows
- -Eye-catching exterior with Silvertop Ash, recycled red brick and grey block features
- -Seamless polished concrete, Black But, premium Caesarstone and Silvertop Ash surfaces indoors
- -The open plan central kitchen/living hub and deck accommodates family, friends and more