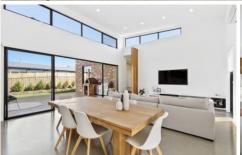

- -Within short walks of lakeside parkland, Market Place shops, schools and sporting facilities
- -Design with soaring 3-4.5 metre tall ceilings throughout
- -Classic white interior enhanced by double glazed windows, sash sliders and highlight glazing
- -Outstanding custom cabinetry, superior appliances, designer tiles and tapware
- -Sleek square set plastering includes plaster reveals around windows
- -Eye-catching exterior with Silvertop Ash, recycled red brick and grey block features
- -Seamless polished concrete, Black But, premium Caesarstone and Silvertop Ash surfaces indoors
- -The open plan central kitchen/living hub and deck accommodates family, friends and more