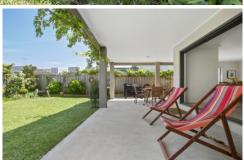

## 18A Edwards Point Road St Leonards VIC

Step inside this immaculate home and imagine yourself entertaining in this low maintenance, well-proportioned home in the desirable enclave of St Leonards. Well positioned near the beaches and walking tracks of the lower bluff, this home is destined for a savvy purchaser keen for a sea change.

- -A perfect family weekender or downsizing opportunity open plan living at its best
- -Welcoming tiled entry leads to carpeted hallway through to open plan kitchen, living and dining area
- -SLUG garage offers additional entry straight through to Laundry with WC
- -Three light filled, good sized bedrooms are revealed off the hallway, all with luxurious carpet and white timber venetian blinds. BIRs offer great storage
- -A generous family bathroom features tiled vanity and sizeable shower
- -A Coonara wood fired heater adds cosiness to the living area supported by a split system for year around comfort.
- -Neutral tiling throughout kitchen, living and dining area
- -An entertainer's kitchen features plenty of storage and Euro appliances throughout