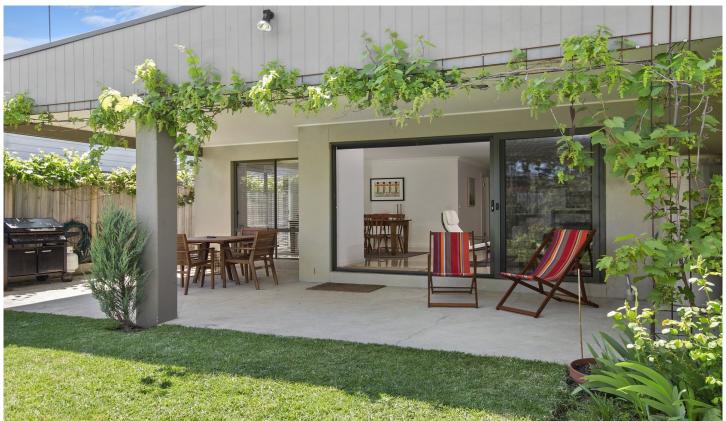

## 18A Edwards Point Road St Leonards VIC

Step inside this immaculate home and imagine yourself entertaining in this low maintenance, well-proportioned home in the desirable enclave of St Leonards. Well positioned near the beaches and walking tracks of the lower bluff, this home is destined for a savvy purchaser keen for a sea change.

- -A perfect family weekender or downsizing opportunity open plan living at its best
- -Welcoming tiled entry leads to carpeted hallway through to open plan kitchen, living and dining area
- -SLUG garage offers additional entry straight through to Laundry with WC
- -Three light filled, good sized bedrooms are revealed off the hallway, all with luxurious carpet and white timber venetian blinds. BIRs offer great storage
- -A generous family bathroom features tiled vanity and sizeable shower
- -A Coonara wood fired heater adds cosiness to the living area supported by a split system for year around comfort.
- -Neutral tiling throughout kitchen, living and dining area
- -An entertainer's kitchen features plenty of storage and Euro appliances throughout