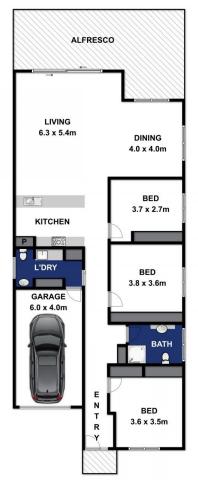

- -A perfect family weekender or downsizing opportunity open plan living at its best
- -Welcoming tiled entry leads to carpeted hallway through to open plan kitchen, living and dining area
- -SLUG garage offers additional entry straight through to Laundry with WC
- -Three light filled, good sized bedrooms are revealed off the hallway, all with luxurious carpet and white timber venetian blinds. BIRs offer great storage
- -A generous family bathroom features tiled vanity and sizeable shower
- -A Coonara wood fired heater adds cosiness to the living area supported by a split system for year around comfort.
- -Neutral tiling throughout kitchen, living and dining area
- -An entertainer's kitchen features plenty of storage and Euro appliances throughout

3 🛌 1 📇 1 🚘

**Price** : \$ 425,000 **Land Size** : 372 sqm

View: https://www.bellarineproperty.com.au/39558

81

Lee Martin 03 5297 3888

Whilst bwrm.com.au has made every attempt to ensure the accuracy of the floor plan contained here, measurements are approximate and no responsibility is taken for any error, omission, or mis-statement. This plan is for illustrative purposes only.