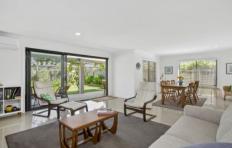

- -A perfect family weekender or downsizing opportunity open plan living at its best
- -Welcoming tiled entry leads to carpeted hallway through to open plan kitchen, living and dining area
- -SLUG garage offers additional entry straight through to Laundry with WC
- -Three light filled, good sized bedrooms are revealed off the hallway, all with luxurious carpet and white timber venetian blinds. BIRs offer great storage
- -A generous family bathroom features tiled vanity and sizeable shower
- -A Coonara wood fired heater adds cosiness to the living area supported by a split system for year around comfort.
- -Neutral tiling throughout kitchen, living and dining area
- -An entertainer's kitchen features plenty of storage and Euro appliances throughout