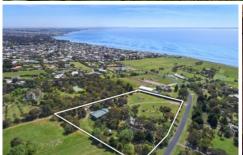

## 18-24 High Ridge Drive Clifton Springs VIC

Set in a quiet lifestyle location renowned for it's jaw-dropping bay views this magical property is a must see. Comprising approximately 4.23 acres, the most unique asset is the privilege of space. Nestled by picturesque gardens and lawns, the solid mud brick home and large machinery shed, boast panoramic views over Port Phillip Bay and the You Yangs. The potential here is extraordinary!

- -Heart of the Bellarine, moments from conveniences in Drysdale, 25' to Geelong, 90' to Melbourne
- -Stunning bay views include passing ships by day and Geelong City lights by night
- -Approximately 5' walk to protected bayside beaches and parkland
- -Earthy characterful home custom built from mud brick and cedar flitches
- -Quirky mezzanine design with vast kitchen/living hub below and a parental retreat above
- -Also a bright garden room and DLUG with 2 lofty double bedrooms above the garage
- -Impressive north facing kitchen/living hub with French windows framing bay and garden views