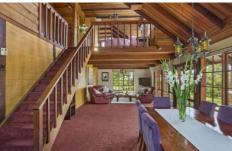

- -Heart of the Bellarine, moments from conveniences in Drysdale, 25' to Geelong, 90' to Melbourne
- -Stunning bay views include passing ships by day and Geelong City lights by night
- -Approximately 5' walk to protected bayside beaches and parkland
- -Earthy characterful home custom built from mud brick and cedar flitches
- -Quirky mezzanine design with vast kitchen/living hub below and a parental retreat above
- -Also a bright garden room and DLUG with 2 lofty double bedrooms above the garage
- -Impressive north facing kitchen/living hub with French windows framing bay and garden views