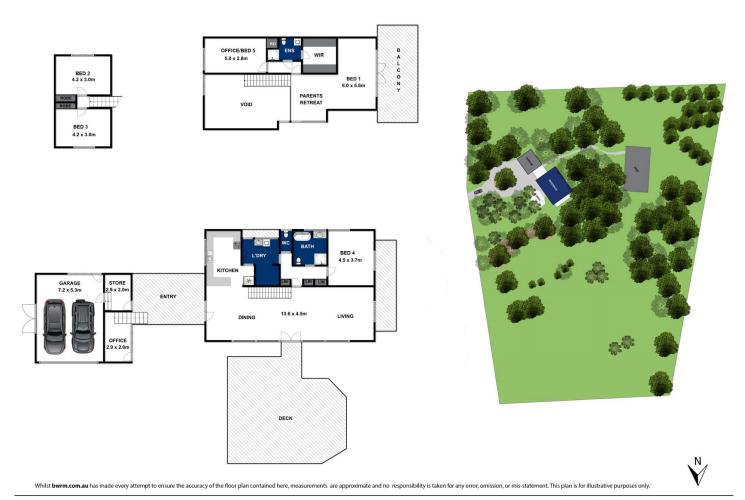

## 18-24 High Ridge Drive Clifton Springs VIC

Set in a quiet lifestyle location renowned for it's jaw-dropping bay views this magical property is a must see. Comprising approximately 4.23 acres, the most unique asset is the privilege of space. Nestled by picturesque gardens and lawns, the solid mud brick home and large machinery shed, boast panoramic views over Port Phillip Bay and the You Yangs. The potential here is extraordinary!

- -Heart of the Bellarine, moments from conveniences in Drysdale, 25' to Geelong, 90' to Melbourne
- -Stunning bay views include passing ships by day and Geelong City lights by night
- -Approximately 5' walk to protected bayside beaches and parkland
- -Earthy characterful home custom built from mud brick and cedar flitches
- -Quirky mezzanine design with vast kitchen/living hub below and a parental retreat above
- -Also a bright garden room and DLUG with 2 lofty double bedrooms above the garage
- -Impressive north facing kitchen/living hub with French windows framing bay and garden views