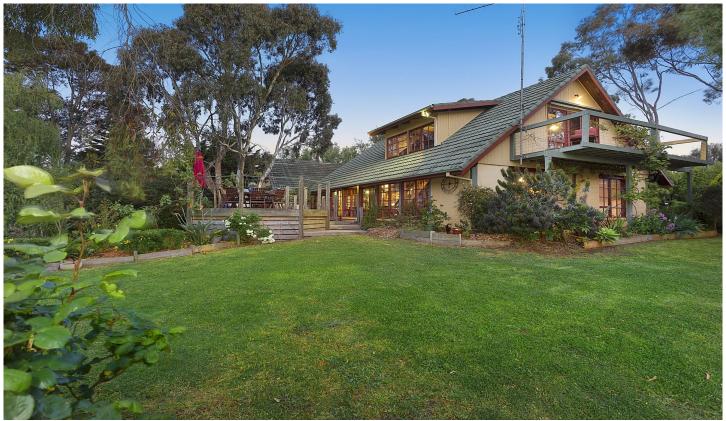

## 18-24 High Ridge Drive Clifton Springs VIC

Set in a quiet lifestyle location renowned for it's jaw-dropping bay views this magical property is a must see. Comprising approximately 4.23 acres, the most unique asset is the privilege of space. Nestled by picturesque gardens and lawns, the solid mud brick home and large machinery shed, boast panoramic views over Port Phillip Bay and the You Yangs. The potential here is extraordinary!

- -Heart of the Bellarine, moments from conveniences in Drysdale, 25' to Geelong, 90' to Melbourne
- -Stunning bay views include passing ships by day and Geelong City lights by night
- -Approximately 5' walk to protected bayside beaches and parkland
- -Earthy characterful home custom built from mud brick and cedar flitches
- -Quirky mezzanine design with vast kitchen/living hub below and a parental retreat above
- -Also a bright garden room and DLUG with 2 lofty double bedrooms above the garage
- -Impressive north facing kitchen/living hub with French windows framing bay and garden views