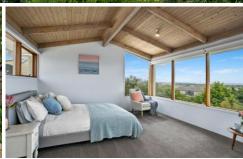

- -Contemporary 3 level design positioned to capture the spectacular 180 degree coastal views
- -Spacious block privatised by gardens with a north facing backyard and fab entertaining areas
- -Vaulted timber ceilings and floor-to-ceiling windows amplify light and space throughout
- -Ground level entry with internal access to the garage
- -Main living zone on level 1 with dual north south aspects and a private ambiance
- -Open plan kitchen, living and dining zones flow seamlessly
- -The kitchen is a joy with excellent ocean vision inspiring tasty cookups!
- -Electric wall oven, instant heat cooktop and dishwasher all spotlessly presented