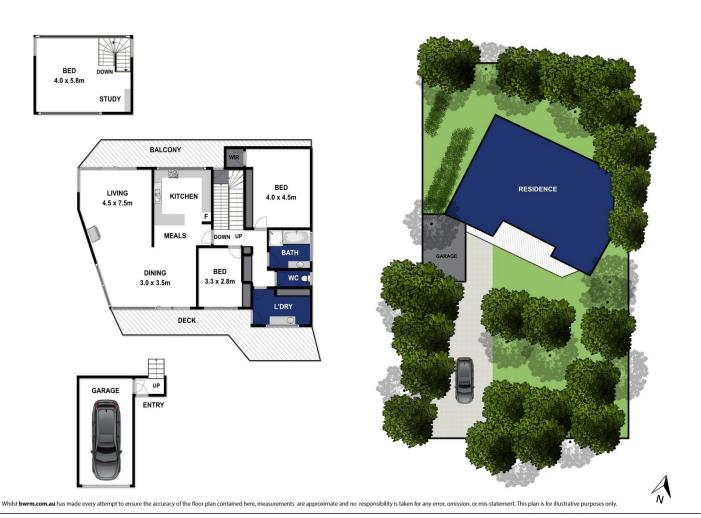

## 19 Trevally Drive Ocean Grove VIC

Graced with an epic ocean panorama from The Bluff to Cape Schanck, it's pretty easy to imagine a inspired coastal lifestyle here. And it's not just the views! Location perfection places you within 500m of the beach, 900m of The Terrace shops, 300m of Begola Wetlands and moments from all family conveniences. Together with the light-filled architecture and privatising gardens, this beach house is enviable indeed!

- -Contemporary 3 level design positioned to capture the spectacular 180 degree coastal views
- -Spacious block privatised by gardens with a north facing backyard and fab entertaining areas
- -Vaulted timber ceilings and floor-to-ceiling windows amplify light and space throughout
- -Ground level entry with internal access to the garage
- -Main living zone on level 1 with dual north south aspects and a private ambiance
- -Open plan kitchen, living and dining zones flow seamlessly
- -The kitchen is a joy with excellent ocean vision inspiring tasty cookups!
- -Electric wall oven, instant heat cooktop and dishwasher all spotlessly presented

3 📭 1 🚍 1 🗬

**Price** : \$ 885,000 **Land Size** : 669 sqm

View: https://www.bellarineproperty.com.au/39553

66

Dan Halsey 03 5254 3100

19 TREVALLY DRIVE, OCEAN GROVE

bellarineproperty