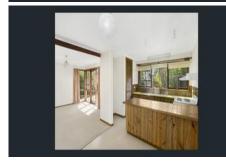

## 2/69-71 The Avenue OCEAN GROVE VIC

This private 2 bedroom unit is neatly presented inside and out. The low maintenance north facing yard is fully fenced with access to Presidents Avenue and rear carport. Light filled lounge with reverse cycle plus electric wall heater open up to meals area and kitchen. Central hall with laundry, separate toilet and bathroom lead to master bedroom with robe plus smaller second bedroom or study. Single carport accessed off communal driveway. Close to all local amenities, transport and shops.