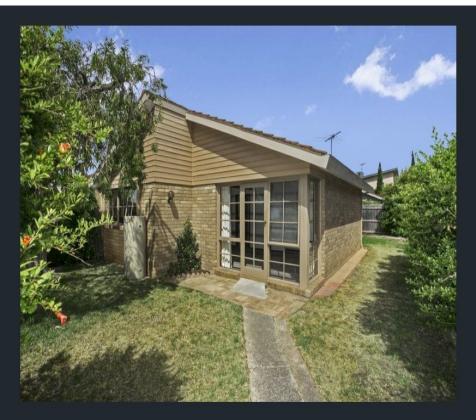

## 2/69-71 The Avenue OCEAN GROVE VIC

This private 2 bedroom unit is neatly presented inside and out. The low maintenance north facing yard is fully fenced with access to Presidents Avenue and rear carport. Light filled lounge with reverse cycle plus electric wall heater open up to meals area and kitchen. Central hall with laundry, separate toilet and bathroom lead to master bedroom with robe plus smaller second bedroom or study. Single carport accessed off communal driveway. Close to all local amenities, transport and shops.