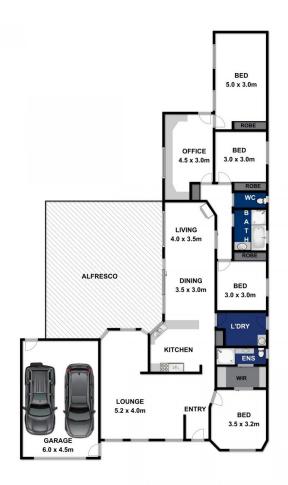

- -North-east facing light filled open plan kitchen/dining/living area
- -Kitchen: Chef oven, Blanco 5-gas burner cooktop, F&P dishwasher, microwave nook & built-in pantry.
- -Privately zoned master bedroom with WIR and ensuite
- -Carpet to all bedrooms for warmth and comfort
- -Centrally located for the minor bedrooms is the bathroom: shower, bath, vanity & separate WC
- -Comfortable climate living: woodheater, ceiling fans & gas heater
- -Smart energy saver with a Solar booster HWS
- -Outdoor entertaining: undercover patio + large sun soaked vard
- -An additional feature to the open plan living area is a separate north facing large office/studio with exterior access. Perfect as is, or create a teenage retreat.
- -Treehouse fun for the kids with the established trees

4 📭 2 🖺 2 🗬

**Price** : \$ 780,100 **Land Size** : 680 sqm

View: https://www.bellarineproperty.com.au/39399

97

Levi Turner 03 5254 3100

Peta Walter 03 5254 3100

Whilst bwrm.com.au has made every attempt to ensure the accuracy of the floor plan contained here, measurements are approximate and no responsibility is taken for any error, omission, or mis-statement. This plan is for illustrative purposes only.