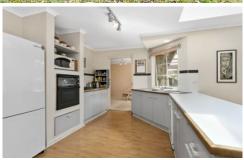

- -North-east facing light filled open plan kitchen/dining/living area
- -Kitchen: Chef oven, Blanco 5-gas burner cooktop, F&P dishwasher, microwave nook & built-in pantry.
- -Privately zoned master bedroom with WIR and ensuite
- -Carpet to all bedrooms for warmth and comfort
- -Centrally located for the minor bedrooms is the bathroom: shower, bath, vanity & separate WC
- -Comfortable climate living: woodheater, ceiling fans & gas heater
- -Smart energy saver with a Solar booster HWS
- -Outdoor entertaining: undercover patio + large sun soaked vard
- -An additional feature to the open plan living area is a separate north facing large office/studio with exterior access. Perfect as is, or create a teenage retreat.
- -Treehouse fun for the kids with the established trees