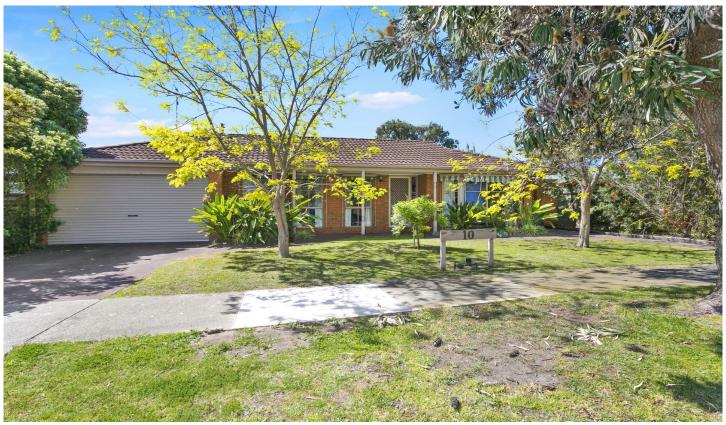

## 10 Hampden Close Barwon Heads VIC

Perfectly positioned in a quiet leafy cul-de-sac within an easy stroll to 'The Mews' parkland, is this 4-bedroom home perfectly placed for a new family. With an intuitive floor plan and solid brick retro 'bones' you will have a superb canvas to add your own creative style and flair.

- -North-east facing light filled open plan kitchen/dining/living area
- -Kitchen: Chef oven, Blanco 5-gas burner cooktop, F&P dishwasher, microwave nook & built-in pantry.
- -Privately zoned master bedroom with WIR and ensuite
- -Carpet to all bedrooms for warmth and comfort
- -Centrally located for the minor bedrooms is the bathroom: shower, bath, vanity & separate WC
- -Comfortable climate living: woodheater, ceiling fans & gas heater
- -Smart energy saver with a Solar booster HWS
- -Outdoor entertaining: undercover patio + large sun soaked vard
- -An additional feature to the open plan living area is a separate north facing large office/studio with exterior access. Perfect as is, or create a teenage retreat.
- -Treehouse fun for the kids with the established trees