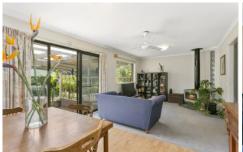

- -North-east facing light filled open plan kitchen/dining/living area
- -Kitchen: Chef oven, Blanco 5-gas burner cooktop, F&P dishwasher, microwave nook & built-in pantry.
- -Privately zoned master bedroom with WIR and ensuite
- -Carpet to all bedrooms for warmth and comfort
- -Centrally located for the minor bedrooms is the bathroom: shower, bath, vanity & separate WC
- -Comfortable climate living: woodheater, ceiling fans & gas heater
- -Smart energy saver with a Solar booster HWS
- -Outdoor entertaining: undercover patio + large sun soaked vard
- -An additional feature to the open plan living area is a separate north facing large office/studio with exterior access. Perfect as is, or create a teenage retreat.
- -Treehouse fun for the kids with the established trees