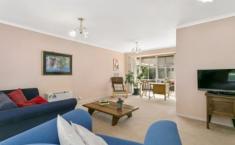

- -North-east facing light filled open plan kitchen/dining/living area
- -Kitchen: Chef oven, Blanco 5-gas burner cooktop, F&P dishwasher, microwave nook & built-in pantry.
- -Privately zoned master bedroom with WIR and ensuite
- -Carpet to all bedrooms for warmth and comfort
- -Centrally located for the minor bedrooms is the bathroom: shower, bath, vanity & separate WC
- -Comfortable climate living: woodheater, ceiling fans & gas heater
- -Smart energy saver with a Solar booster HWS
- -Outdoor entertaining: undercover patio + large sun soaked vard
- -An additional feature to the open plan living area is a separate north facing large office/studio with exterior access. Perfect as is, or create a teenage retreat.
- -Treehouse fun for the kids with the established trees