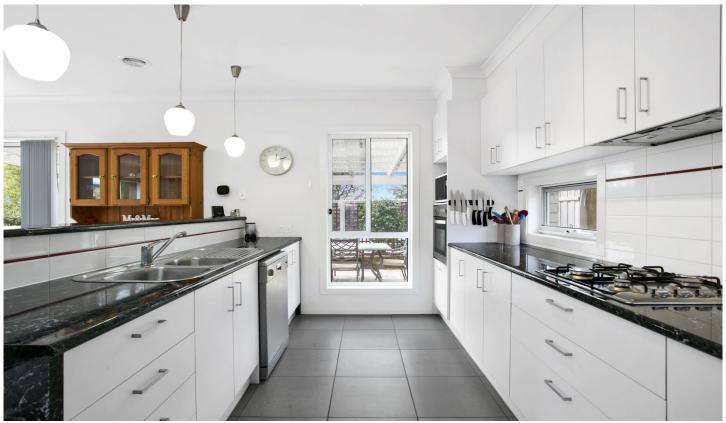

- -2 storey floorplan is zoned perfectly for entertaining and private family time
- -Downstairs: front lounge/office, open plan family/meals/kitchen, alfresco, laundry and powder room and 6x6 double garage.
- -Upstairs: large master suite, living zone, 3 further queen-sized BRs, bathroom and toilet
- -Carpeted flooring throughout
- -Well maintained fixtures and fittings
- -Ducted heating to both levels ensures total comfort from the cold.
- -What could be an office is ideally placed at the front for a home, or used as a second living.
- -Huge alfresco entertaining is accessed via the meals area.