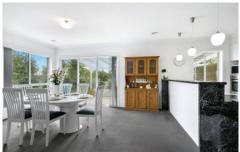

- -2 storey floorplan is zoned perfectly for entertaining and private family time
- -Downstairs: front lounge/office, open plan family/meals/kitchen, alfresco, laundry and powder room and 6x6 double garage.
- -Upstairs: large master suite, living zone, 3 further queen-sized BRs, bathroom and toilet
- -Carpeted flooring throughout
- -Well maintained fixtures and fittings
- -Ducted heating to both levels ensures total comfort from the cold.
- -What could be an office is ideally placed at the front for a home, or used as a second living.
- -Huge alfresco entertaining is accessed via the meals area.