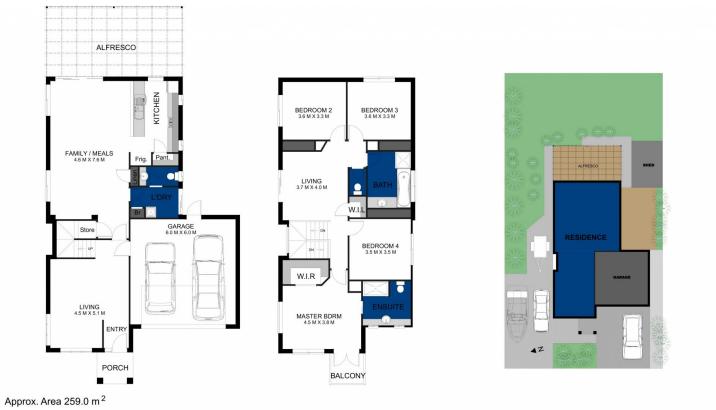

## 34 Leonard Drive Clifton Springs VIC

Situated in a prestigious location, this modern home has room for all the toys.

The 4-bed, 3-living room floorplan with bay views will appeal to families, whilst the privilege of space and great off street parking is ideal for a tradesman. Set on an 18 metre wide (approx.) landscaped block, boasting bay views and walking distance to schools and Drysdale Village, this one truly is a rare find!

- -2 storey floorplan is zoned perfectly for entertaining and private family time
- -Downstairs: front lounge/office, open plan family/meals/kitchen, alfresco, laundry and powder room and 6x6 double garage.
- -Upstairs: large master suite, living zone, 3 further queen-sized BRs, bathroom and toilet
- -Carpeted flooring throughout
- -Well maintained fixtures and fittings
- -Ducted heating to both levels ensures total comfort from the cold.
- -What could be an office is ideally placed at the front for a home, or used as a second living.
- -Huge alfresco entertaining is accessed via the meals area.

4 📭 2 📛 2 🖨

**Price** : \$ 545,000 **Land Size** : 606 sqm

View: https://www.bellarineproperty.com.au/39396

14

Lee Martin 03 5297 3888

Levi Turner 03 5254 3100

Whilst the owner has attempted to ensure the accuracy of the floor plan contained here, measurements are approximate and no responsibility is taken for any error, omission or mis-statement. This plan is for illustrative purposes only.