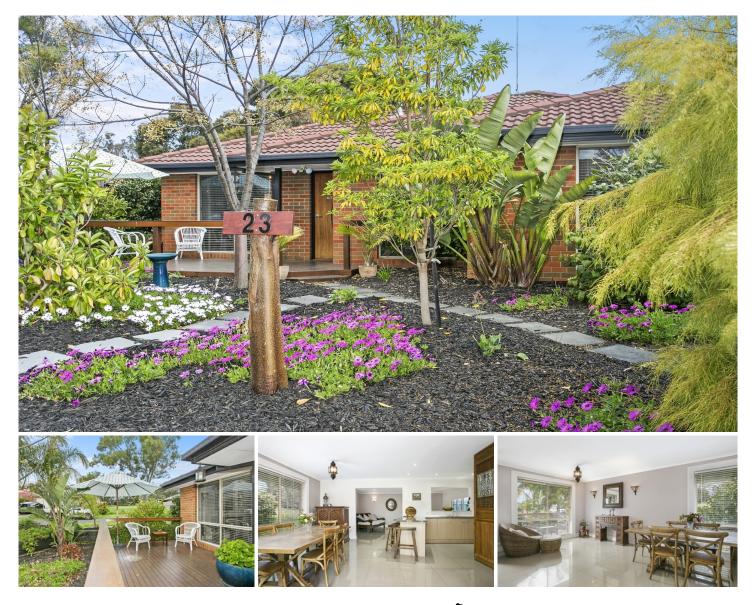

## 23 Belvedere Terrace OCEAN GROVE VIC

Step inside this three bedroom home and you are instantly at home, with a balinese feel throughout, low care gardens and relaxed atmosphere. Tiled living, kitchen and dining with large windows for additional light, the living zone's are all connected and are appointed with style in mind. Gas Heating. Kitchen offers gas cooking, dishwasher and breakfast bar. Three good sized bedrooms, master with ensuite and built in robe, second also with robe is large enough for a queen bed, third bedroom also large enough for a double/queen overlooks the outdoor deck/entertaining area. Separate laundry will accommodate top or front loading machine and has direct access to outside. Bathroom offers separate bath, shower and vanity, toilet is separate. Low care gardens front and back with decks to the north and south for easy entertaining. Single lock up garage plus additional car parking. Corner block in quiet location close to schools and shopping.