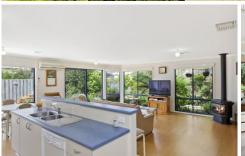

- -Northern orientation is enjoyed in the sunny front yard, a plethora of colour in springtime
- -A well-renowned family friendly area, quiet and secluded, removed from summer tourism
- -The immaculately kept interior, offers bright and light open spaces across an ample layout
- -An open plan kitchen, living and meals space boasts ample glazing with stunning garden outlooks
- -A gas wood heater provides warming ambience to this area in the cooler months of the year
- -Overseeing the living space, the modern kitchen boasts SS appliances and ample storage solutions
- -Dual living zones provide fantastic space for families, offering exceptional privacy and solitude
- -Double doors access the sun-filled master suite, fitted with