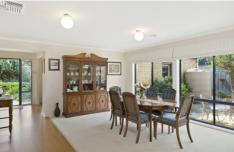

- -Northern orientation is enjoyed in the sunny front yard, a plethora of colour in springtime
- -A well-renowned family friendly area, quiet and secluded, removed from summer tourism
- -The immaculately kept interior, offers bright and light open spaces across an ample layout
- -An open plan kitchen, living and meals space boasts ample glazing with stunning garden outlooks
- -A gas wood heater provides warming ambience to this area in the cooler months of the year
- -Overseeing the living space, the modern kitchen boasts SS appliances and ample storage solutions
- -Dual living zones provide fantastic space for families, offering exceptional privacy and solitude
- -Double doors access the sun-filled master suite, fitted with