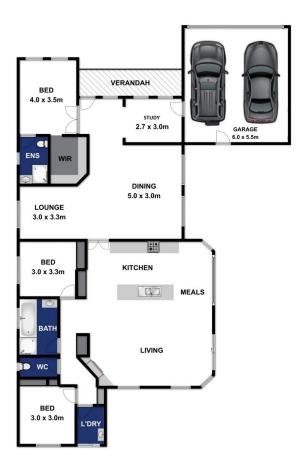

3 📭 2 🖺 2 🖨

**Price** : \$ 745,000 **Land Size** : 684 sqm

View: https://www.bellarineproperty.com.au/39201

13

Peta Walter 03 5254 3100

Levi Turner 03 5254 3100

Approx Area 205m²

Whilst bwrm.com.au has made every attempt to ensure the accuracy of the floor plan contained here, measurements are approximate and no responsibility is taken for any error, omission, or mis-statement. This plan is for illustrative purposes only.