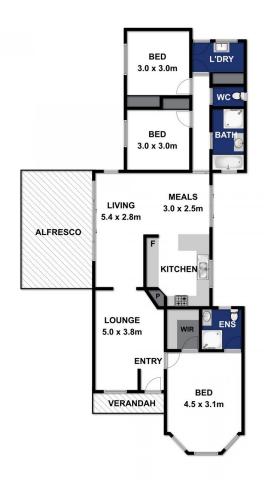

## 28 Belvedere Terrace Ocean Grove VIC

Picturesque surroundings, parklands and close by conveniences are great assets to acquire when purchasing your first property, a family home or profitable investment. This low maintenance, 3-bedroom home, gifts you all of the above on a huge allotment within minutes of stunning beaches. Don't wait for your seachange, take advantage of this established entry point into a huge capital growth area and enquire today!

- -Situated on a sizeable allotment, within a short walking distance to beautiful native parklands
- -A lovely, quiet neighbourhood, filled with surrounding established homes in a family friendly location
- -This neat as a pin 3 bedroom home, offers ample space spread across a highly functional layout
- -The master suite is privately located to the front of the home, boasting a WIR and ensuite bathroom
- -A spaciously set front living area offers a quiet retreat from the homes busy nucleus
- -The modern kitchen sits alongside a spacious meals zone with direct patio access on both sides
- -Enjoy the best of both worlds, sunny northern aspects with refreshing southern breezes

## 3 📭 2 🖺 1 🗬

Price : \$ 500,000 Land Size : 480 sqm

View: https://www.bellarineproperty.com.au/39180

57

Toby Lee 03 5254 3100

Dan Halsey 03 5254 3100

Approx Area 135m<sup>2</sup>

Whilst bwrm.com.au has made every attempt to ensure the accuracy of the floor plan contained here, measurements are approximate and no responsibility is taken for any error, omission, or mis-statement. This plan is for illustrative purposes only.