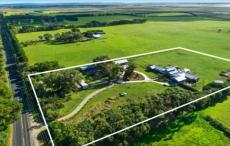

## 1775 Barwon Heads Road Barwon Heads VIC

Prestigiously set on five acres of fertile farmland, just moments from the Barwon Heads Village and immaculate local beaches, this beautifully constructed 485 sqm (approx) estate built by 'Homes By Chapman', offers a luxurious collaboration of stunning natural landscapes and breathtaking design. This builders own home offers unparalleled sophistication for the whole family, integrating seamlessly into its environment to create the ultimate semi-rural retreat.

-Polished concrete floors are in fitting with the industrial themed interior, low maintenance and stylish

-Recycled Red Bricks, Corten Steel and recycled timbers

Land Size : 5 Acres

View: https://www.bellarineproperty.com.au/39166