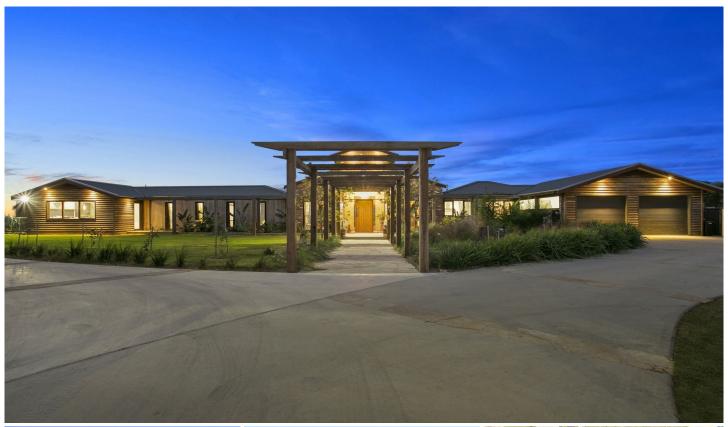

## 1775 Barwon Heads Road Barwon Heads VIC

Prestigiously set on five acres of fertile farmland, just moments from the Barwon Heads Village and immaculate local beaches, this beautifully constructed 485 sqm (approx) estate built by 'Homes By Chapman', offers a luxurious collaboration of stunning natural landscapes and breathtaking design. This builders own home offers unparalleled sophistication for the whole family, integrating seamlessly into its environment to create the ultimate semi-rural retreat.

-A mixed use of engineered and recycled materials collaborate to create an attractive industrial luxe themed interior

-Soaring ceilings, hand crafted timber trusses and full height Cedar glazing immediately attract your attention

-The open plan layout is framed by Cedar windows and doors, allowing the north facing rural vista to flood the interior

-Celestial electronic power windows to the central living pavilion, highlight the attention to quality design