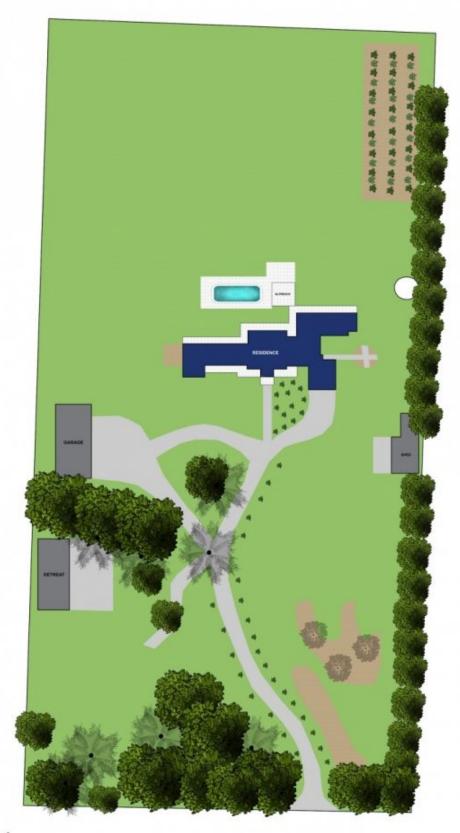

## 1775 Barwon Heads Road Barwon Heads VIC

Prestigiously set on five acres of fertile farmland, just moments from the Barwon Heads Village and immaculate local beaches, this beautifully constructed 485 sqm (approx) estate built by 'Homes By Chapman', offers a luxurious collaboration of stunning natural landscapes and breathtaking design. This builders own home offers unparalleled sophistication for the whole family, integrating seamlessly into its environment to create the ultimate semi-rural retreat.