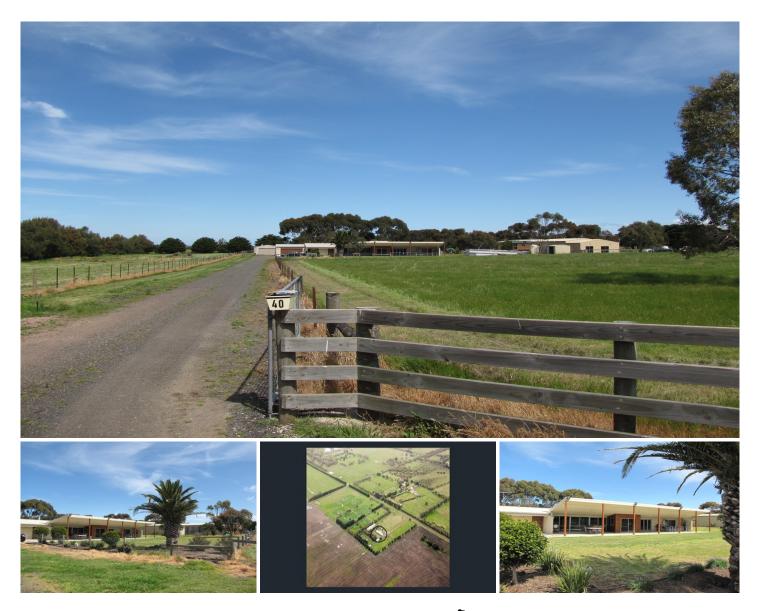

## 40 Belchers Lane CONNEWARRE VIC

Half acre of land enclosed around the home then a further half acre beyond. Plus extra acreage negotiable: for horses, sheep etc. This ultra modern home has so much to offer. Enter into the formal lounge with beautiful views of the front gardens and paddock, a grand coonara heater, ceiling fans plus ducted heating and cooling throughout the home. A second living/rumpus room is to the rear with cupboards and slider to external. Kitchen and meals area is open plan and has two areas for dining - a large bay windowed area and the other brings the external in with its bi-fold doors leading out to the enormous pitched roof alfresco dining area. Kitchen has 2 separate ovens, gas cook top, dishwasher and a chefs dream butler pantry. All 4 bedrooms consist of robes, ceiling fans and Split System heating and cooling units - yes they have their own. Master has an additional walk in robe and an en suite that boasts a separate spa bath, double shower and a toilet. Central bathroom has a bath, shower and toilet plus there is also another separate toilet/powder room off the laundry which has plenty of cupboards and space (takes under bench washing machine). HWS is gas but has electric and solar back up, large single lock up garage attached to the home plus there is another large garage at the rear. Veranda on