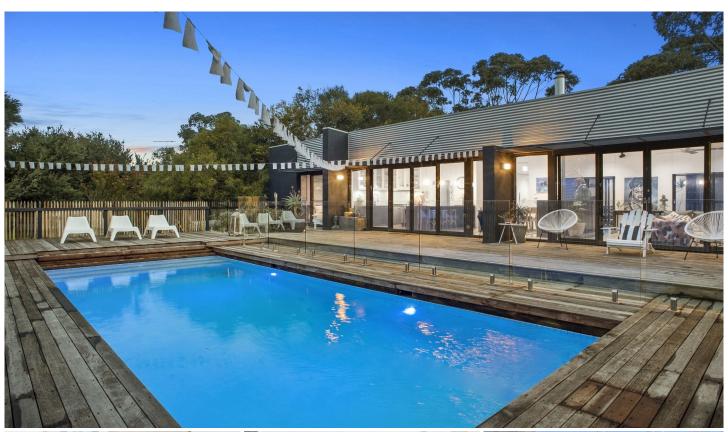

## 43 Taits Road Barwon Heads VIC

Boasting effortless integration within a beautifully organic riverend location, this award winning, architecturally designed residence stands alone. Timeless, practical elements and passive design principles are perfectly balanced here, to create a most enviable lifestyle property that will you will be proud to call your forever home.

- -Stunning architecturally designed 4-bedroom home, flawlessly orientated for seasonal enjoyment
- -The 1276m2 (approx) flat allotment is privatised by protected native Moonah and Tea trees
- -Professional interior design by the highly talented and locally recognised, Camilla Connoley
- -Soaring ceilings and floor to ceiling glazing create an immediate visual impact upon entry
- -Polished concrete floors provide an industrious base for layers of clever design components
- -The OP living, meals and kitchen enjoys the sun-infused north orientation, overlooking the pool
- -This central living zone fosters spacial and visual connections to an internal courtyard deck
- -Passive solar design is the focus within this home, harnessing sunny northern aspects and southern cross