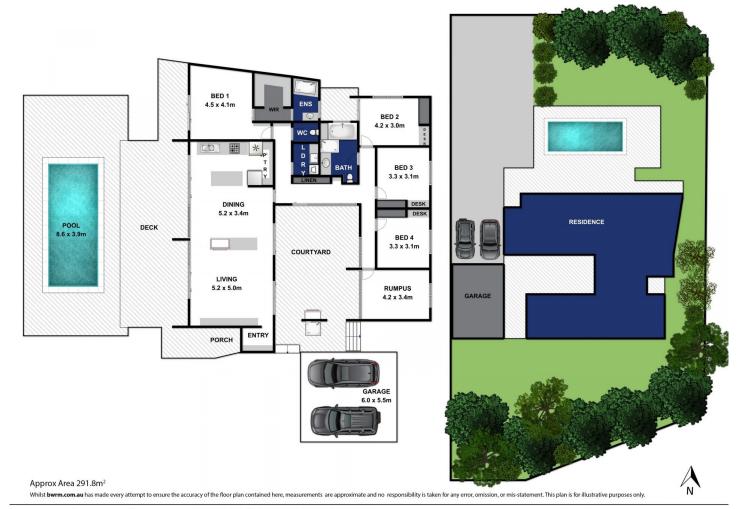

- -Stunning architecturally designed 4-bedroom home, flawlessly orientated for seasonal enjoyment
- -The 1276m2 (approx) flat allotment is privatised by protected native Moonah and Tea trees
- -Professional interior design by the highly talented and locally recognised, Camilla Connoley
- -Soaring ceilings and floor to ceiling glazing create an immediate visual impact upon entry
- -Polished concrete floors provide an industrious base for layers of clever design components
- -The OP living, meals and kitchen enjoys the sun-infused north orientation, overlooking the pool
- -This central living zone fosters spacial and visual connections to an internal courtyard deck
- -Passive solar design is the focus within this home, harnessing sunny northern aspects and southern cross