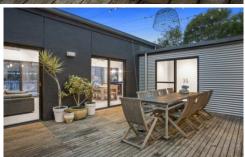

- -Stunning architecturally designed 4-bedroom home, flawlessly orientated for seasonal enjoyment
- -The 1276m2 (approx) flat allotment is privatised by protected native Moonah and Tea trees
- -Professional interior design by the highly talented and locally recognised, Camilla Connoley
- -Soaring ceilings and floor to ceiling glazing create an immediate visual impact upon entry
- -Polished concrete floors provide an industrious base for layers of clever design components
- -The OP living, meals and kitchen enjoys the sun-infused north orientation, overlooking the pool
- -This central living zone fosters spacial and visual connections to an internal courtyard deck
- -Passive solar design is the focus within this home, harnessing sunny northern aspects and southern cross