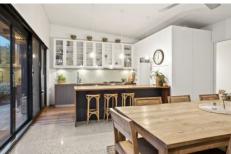

- -Stunning architecturally designed 4-bedroom home, flawlessly orientated for seasonal enjoyment
- -The 1276m2 (approx) flat allotment is privatised by protected native Moonah and Tea trees
- -Professional interior design by the highly talented and locally recognised, Camilla Connoley
- -Soaring ceilings and floor to ceiling glazing create an immediate visual impact upon entry
- -Polished concrete floors provide an industrious base for layers of clever design components
- -The OP living, meals and kitchen enjoys the sun-infused north orientation, overlooking the pool
- -This central living zone fosters spacial and visual connections to an internal courtyard deck
- -Passive solar design is the focus within this home, harnessing sunny northern aspects and southern cross