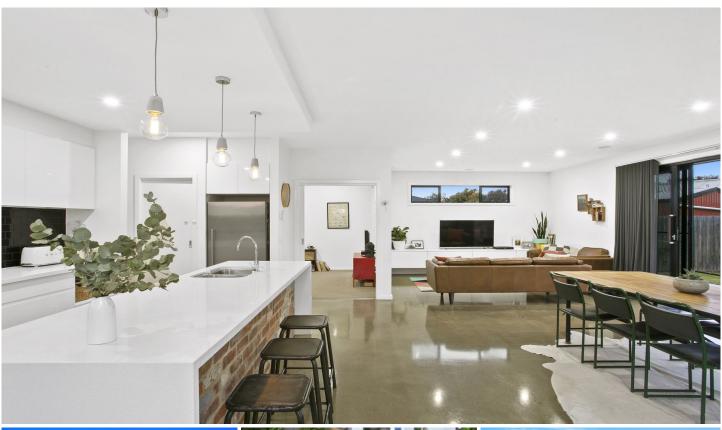

- -Double height ceilings immediately amplify light and space within the homes stylish entryway
- -A carefully crafted layout across two levels, provides enough room for couples and families
- -The expansive open plan living, meals and kitchen area features crisp, clean lines and bespoke joinery
- -White gloss cabinetry combines with Caesarstone benchtops and quality appliances in the kitchen
- -A huge island bench oversees this space, providing a secondary option for dining overflow
- -Old Geelong Red bricks add an industrial element to a predominantly neutral palette
- -Commercial grade aluminium windows and doors in black, frame the exterior views perfectly