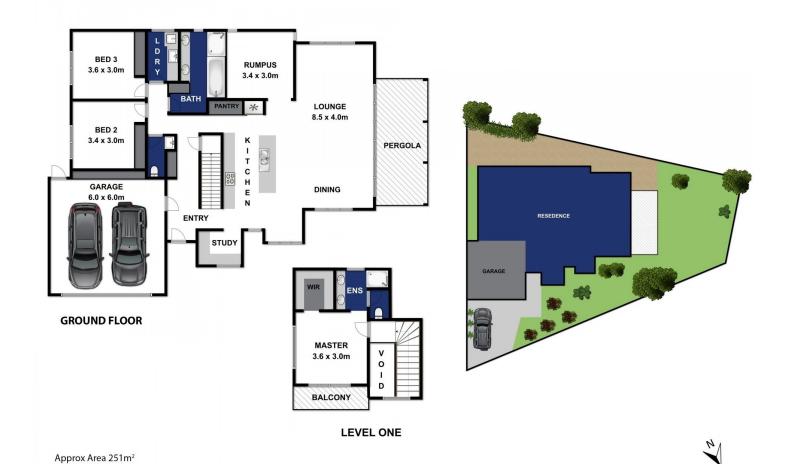

3 📭 2 🖺 2 🖨

Land Size: 509 sqm

View: https://www.bellarineproperty.com.au/38793

31

Levi Turner 03 5254 3100

Peta Walter 03 5254 3100

Whilst bwrm.com.au has made every attempt to ensure the accuracy of the floor plan contained here, measurements are approximate and no responsibility is taken for any error, omission, or mis-statement. This plan is for illustrative purposes only