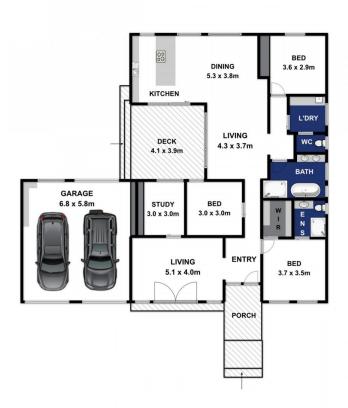

- -Beautifully landscaped gardens convey an immediate sense of welcome upon approach
- -Hardwood glazing and rough sawn Cypress Pine add natural texture to the home's facade
- -Large picture windows frame manicured outdoor areas and flood the interior with natural light
- -Quality fixtures and fittings throughout the entire home gift a clear aesthetic direction
- -The north facing living area with hardwood french doors beckons you into the sun-filled gardens
- -A study/4th bedroom sits adjacently, with beautiful outlooks across to the swimming pool
- -Wool carpets, bespoke joinery and feature lighting highlight the attention to detail here
- -A luxurious master suite is the perfect retreat, with WIR

3 📭 2 🚍 2 🚍

Price : \$ 920,000 Land Size : 834 sqm

View: https://www.bellarineproperty.com.au/38793

30

Toby Lee 03 5254 3100

Approx Area 204.2m<sup>2</sup>
Whilst **bwrm.com.au** has made every attempt to ensure the accuracy of the floor plan contained here, measurements are approximate and no responsibility is taken for any error, omission, or mis-statement. This plan is for illustrative purposes only.