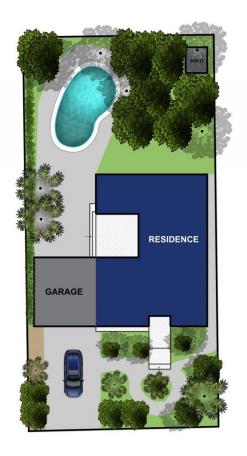

## 16 Heath Close Ocean Grove VIC

This stylishly renovated property has been given a new lease on life within its superior old Ocean Grove, quiet court location. Quality design elements combine with effortless style within this outstanding family home, sitting in perfect harmony with immaculately landscaped native surrounds. First impressions count - this one speaks volumes!

- -Beautifully landscaped gardens convey an immediate sense of welcome upon approach
- -Hardwood glazing and rough sawn Cypress Pine add natural texture to the home's facade
- -Large picture windows frame manicured outdoor areas and flood the interior with natural light
- -Quality fixtures and fittings throughout the entire home gift a clear aesthetic direction
- -The north facing living area with hardwood french doors beckons you into the sun-filled gardens
- -A study/4th bedroom sits adjacently, with beautiful outlooks across to the swimming pool
- -Wool carpets, bespoke joinery and feature lighting highlight the attention to detail here
- -A luxurious master suite is the perfect retreat, with WIR