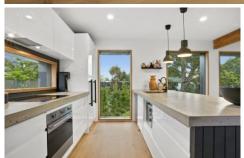

- -Beautifully landscaped gardens convey an immediate sense of welcome upon approach
- -Hardwood glazing and rough sawn Cypress Pine add natural texture to the home's facade
- -Large picture windows frame manicured outdoor areas and flood the interior with natural light
- -Quality fixtures and fittings throughout the entire home gift a clear aesthetic direction
- -The north facing living area with hardwood french doors beckons you into the sun-filled gardens
- -A study/4th bedroom sits adjacently, with beautiful outlooks across to the swimming pool
- -Wool carpets, bespoke joinery and feature lighting highlight the attention to detail here
- -A luxurious master suite is the perfect retreat, with WIR