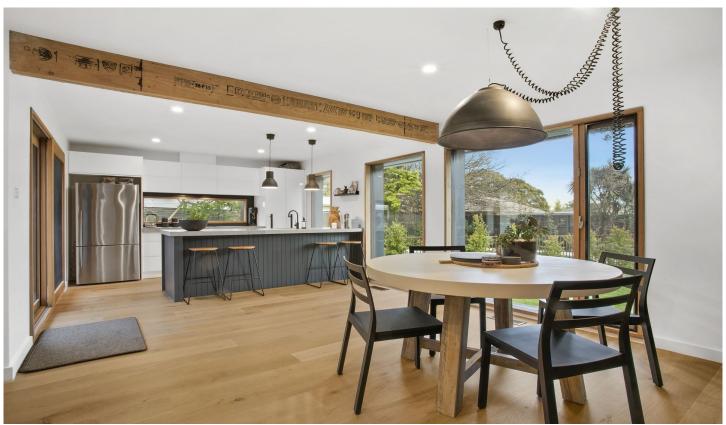

## 16 Heath Close Ocean Grove VIC

This stylishly renovated property has been given a new lease on life within its superior old Ocean Grove, quiet court location. Quality design elements combine with effortless style within this outstanding family home, sitting in perfect harmony with immaculately landscaped native surrounds. First impressions count - this one speaks volumes!

- -Beautifully landscaped gardens convey an immediate sense of welcome upon approach
- -Hardwood glazing and rough sawn Cypress Pine add natural texture to the home's facade
- -Large picture windows frame manicured outdoor areas and flood the interior with natural light
- -Quality fixtures and fittings throughout the entire home gift a clear aesthetic direction
- -The north facing living area with hardwood french doors beckons you into the sun-filled gardens
- -A study/4th bedroom sits adjacently, with beautiful outlooks across to the swimming pool
- -Wool carpets, bespoke joinery and feature lighting highlight the attention to detail here
- -A luxurious master suite is the perfect retreat, with WIR