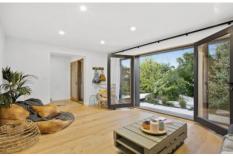

- -Beautifully landscaped gardens convey an immediate sense of welcome upon approach
- -Hardwood glazing and rough sawn Cypress Pine add natural texture to the home's facade
- -Large picture windows frame manicured outdoor areas and flood the interior with natural light
- -Quality fixtures and fittings throughout the entire home gift a clear aesthetic direction
- -The north facing living area with hardwood french doors beckons you into the sun-filled gardens
- -A study/4th bedroom sits adjacently, with beautiful outlooks across to the swimming pool
- -Wool carpets, bespoke joinery and feature lighting highlight the attention to detail here
- -A luxurious master suite is the perfect retreat, with WIR