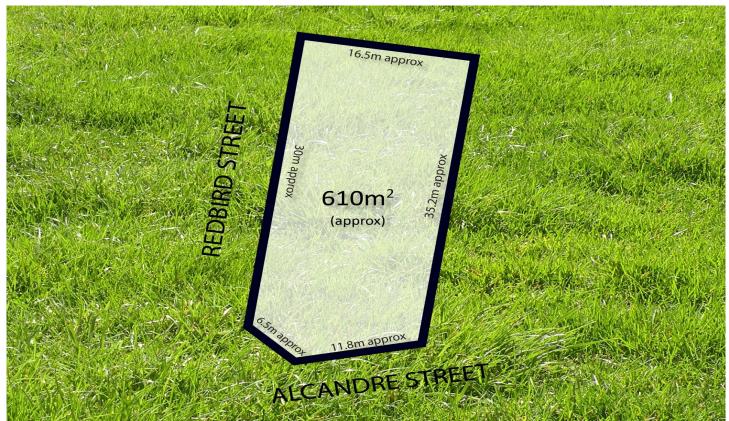

## 17 Alcandre St Ocean Grove VIC

With land size decreasing and developments shifting further from the centre-point of town, now is the chance to secure a fantastic allotment within the family friendly Oakdene Estate. This large corner block of 610m2 (approx) enjoys a highly desirable north facing rear aspect and the potential to obtain priceless ocean views from a second storey (STCA). If you're searching for an inspiring coastal setting to build your dream home - this is the one!

- -16.5m x 35m (approx) of completely flat landscape, ready and waiting for construction (STCA)
- -A unique opportunity within this estate to acquire ocean views from a second level (STCA)
- -Outlooks from Point Nepean across to the Ocean Grove Surf Beach are a priceless asset
- -Wonderfully sunny northern aspects will be enjoyed all year round
- -These fantastic dual outlooks lend themselves to contemporary, passive solar design
- -Surrounded by modern, established homes and flourishing trees displaying pride
- -Parklands close by, further gifting children room to play and grow

**Price** : \$ 293,500 **Land Size** : 610 sqm

View: https://www.bellarineproperty.com.au/38783

05

Toby Lee 03 5254 3100

Dan Halsey 03 5254 3100