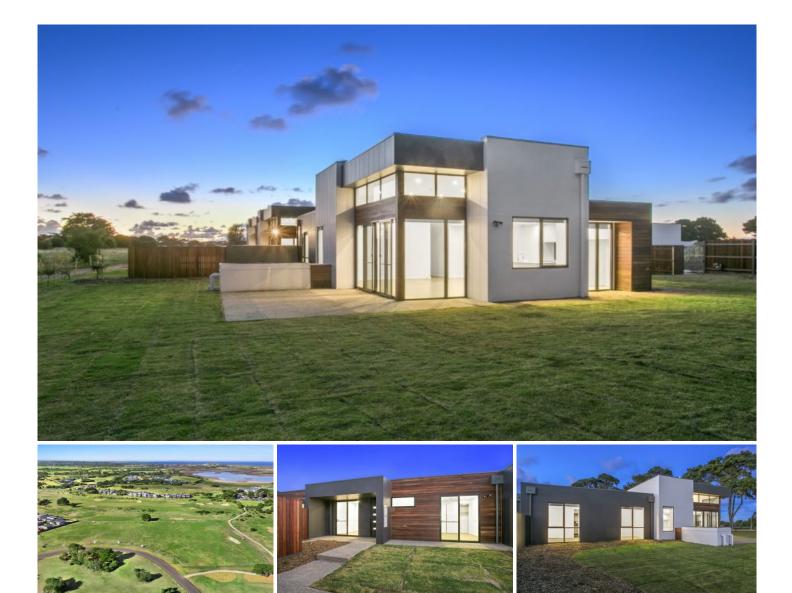

## Lot 414 Plantation Drive Barwon Heads VIC

Buy Off The Plan & Save On Stamp Duty!

This new development of nine townhouses have been architecturally designed, and are set overlooking the green of both the 1st and 18th fairways on the Creek Course of the 13th Beach Golf Course. With unbroken fairway views, you'll be able to enjoy the serenity and lifestyle of Estate living. Enjoy all the benefits of this privileged community with golf, the clubhouse & beach on the doorstep!

- Contemporary architecture maximising light and space

- 6 Star energy rating with expansive double glazing invites in light & captivating fairway views
- Luxurious kitchen features Caesarstone bench tops, five burner gas hob and electric oven
- A flickering gas-log fire creates an intimate feel
- Spill out the outdoor entertaining area, sip your morning coffee and watch the golfers stroll past
- Master bedroom featuring en suite

- The main bathroom equipped with shower and Euro style laundry

- Separate toilet
- Ceiling fans throughout and gas log fireplace ensure year

3 🛤 2 🚔 2 🚘

| Price | : \$ 699,000 |
|-------|--------------|
|-------|--------------|