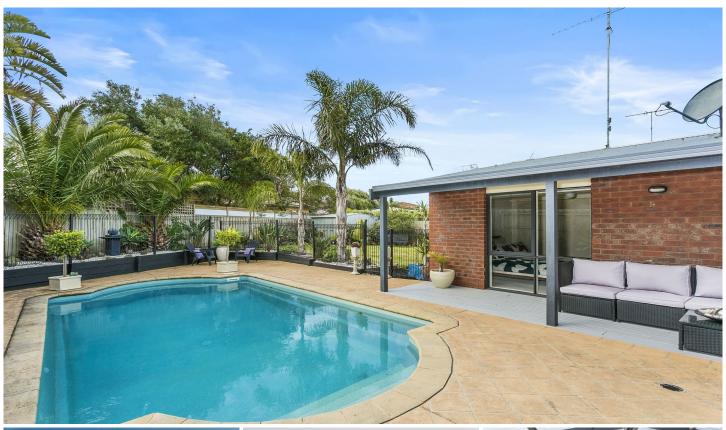

## 16 Sunrise Close Ocean Grove VIC

Set in a little known part of town, this modernised three-bedroom home offers an ideal retreat for couples, families or part-time residents. A healthy outdoor lifestyle is promoted here, with an enviable alfresco deck and sun-infused swimming pool completing this beautifully inviting, coastal oasis.

- -Conveniently placed in a quiet court location, walking distance to pristine, under-populated beaches
- -Enjoy ambient strolls to the close by Begola Wetlands, filled with birdlife and natural treasures
- -Northern aspects ensure long hot summers are spent enjoying the outdoor deck and swimming pool
- -The undercover alfresco deck is an ideal entertainment space, doubling the interior living footprint
- -Recently renovated, the modern kitchen has stainless steel appliances and stone benchtops
- -East facing glazing ensures this space is brightly lit with beautiful morning sunshine
- -All three bedrooms boast lovely garden aspects, spacious built in robes and ceiling fans
- -Dual access is a bonus to the family bathroom, renovated in calmly neutral tones