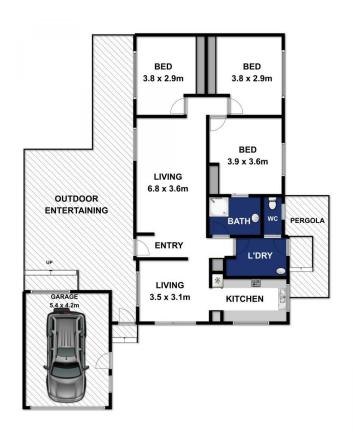

3 📭 1 🖺 1 🗬

**Price** : \$ 650,000 **Land Size** : 613 sqm

View: https://www.bellarineproperty.com.au/38597

33

Toby Lee 03 5254 3100

Approx Area 173.7m<sup>2</sup>

Whilst bwrm.com.au has made every attempt to ensure the accuracy of the floor plan contained here, measurements are approximate and no responsibility is taken for any error, omission, or mis-statement. This plan is for illustrative purposes only.