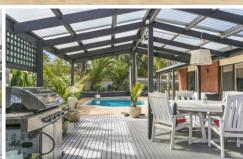

## 16 Sunrise Close Ocean Grove VIC

Set in a little known part of town, this modernised three-bedroom home offers an ideal retreat for couples, families or part-time residents. A healthy outdoor lifestyle is promoted here, with an enviable alfresco deck and sun-infused swimming pool completing this beautifully inviting, coastal oasis.

- -Conveniently placed in a quiet court location, walking distance to pristine, under-populated beaches
- -Enjoy ambient strolls to the close by Begola Wetlands, filled with birdlife and natural treasures
- -Northern aspects ensure long hot summers are spent enjoying the outdoor deck and swimming pool
- -The undercover alfresco deck is an ideal entertainment space, doubling the interior living footprint
- -Recently renovated, the modern kitchen has stainless steel appliances and stone benchtops
- -East facing glazing ensures this space is brightly lit with beautiful morning sunshine
- -All three bedrooms boast lovely garden aspects, spacious built in robes and ceiling fans
- -Dual access is a bonus to the family bathroom, renovated in calmly neutral tones