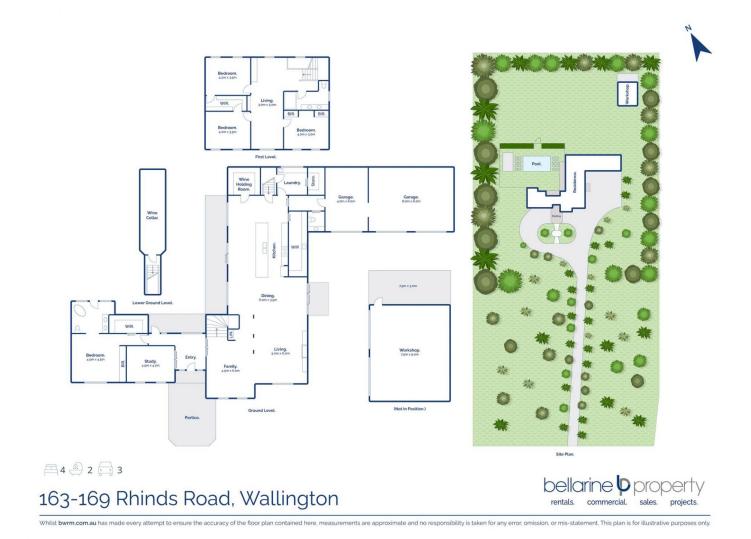

## The Facts

-Take the long picturesque driveway, as if on route to a prestigious English manor house

-The circular cul de sac and valete portico enhance the magical approach

-2-storey floorplan with exquisite master's accommodation, office and living zones below

-Magnificent children's wing upstairs with treetop views across the grounds

-Grand glazed entry with views to Alfresco living and the pool

-Large office with characterful hardwood joinery and

4 🛤 2 🚔 3 🚘