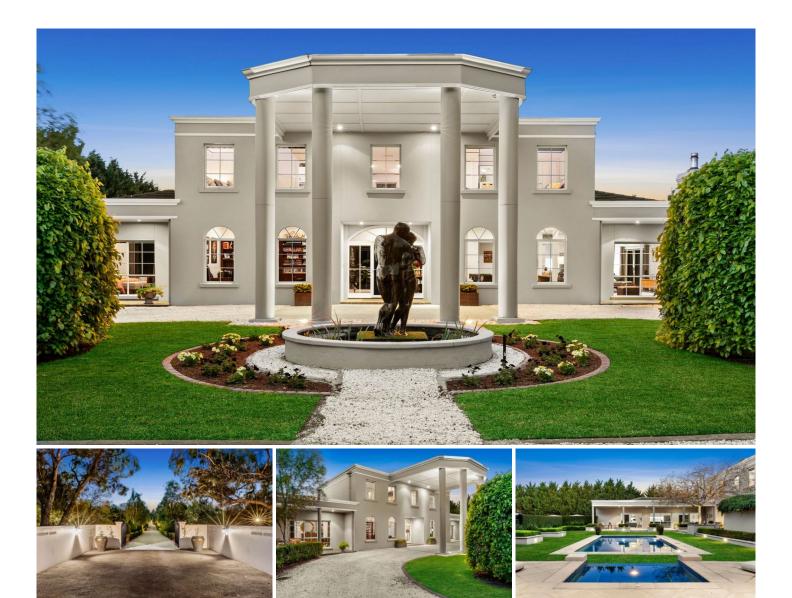

## The Feel:

When only absolute quality and style will do, this exclusive home offers grand proportions and luxurious finishes, immersed within 2.9 acres of tranquil Bellarine Peninsula surrounds.

Welcome to 'Hexham Lodge', an upmarket Wallington homestead surrounded by lush lawns and vibrant deciduous trees. The grand 4-BR design wraps a north-facing pool zone and boasts exquisite improvements throughout. Discover this perfect coastal-rural lifestyle!

## The Facts

-Take the long picturesque driveway, as if on route to a prestigious English manor house

-The circular cul de sac and valete portico enhance the magical approach

-2-storey floorplan with exquisite master's accommodation, office and living zones below

-Magnificent children's wing upstairs with treetop views across the grounds

-Grand glazed entry with views to Alfresco living and the pool

-Large office with characterful hardwood joinery and

4 🛤 2 🚔 3 🚘