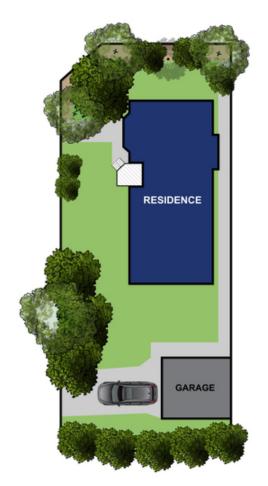

## 38 Thomson Drive BARWON HEADS VIC

This older style home offers a very large room with bay window, ceiling fan and reverse cycle heating and cooling. Inviting north-facing sun filled kitchen/dining zone offers a 900mm gas cook top and electric oven with plenty of cupboards. The meals area has a door to the external. Main bedroom has a ceiling fan and all bedrooms of a good size and with built in robes. Rooms share a central bathroom that boasts a bath, has separate toilet and also a separate shower room. Roomy laundry with yard access. Rear garden is large and pretty, fully enclosed and has a detached double garage (5x6m approx) with gated access to Hogan Drive. Located in old Barwon Heads - walk to school, beaches, the river and Hitchcock Ave shopping and dining. Pets are welcome.