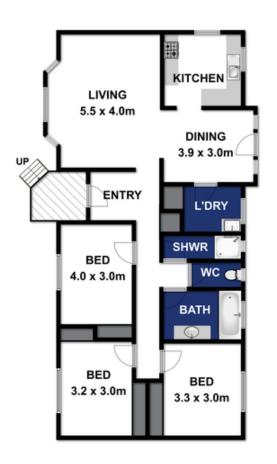

## 38 Thomson Drive BARWON HEADS VIC

This older style home offers a very large room with bay window, ceiling fan and reverse cycle heating and cooling. Inviting north-facing sun filled kitchen/dining zone offers a 900mm gas cook top and electric oven with plenty of cupboards. The meals area has a door to the external. Main bedroom has a ceiling fan and all bedrooms of a good size and with built in robes. Rooms share a central bathroom that boasts a bath, has separate toilet and also a separate shower room. Roomy laundry with yard access. Rear garden is large and pretty, fully enclosed and has a detached double garage (5x6m approx) with gated access to Hogan Drive. Located in old Barwon Heads - walk to school, beaches, the river and Hitchcock Ave shopping and dining. Pets are welcome.

3 📭 1 🖺 2 🗬

**Price:** \$385

**View**: https://www.bellarineproperty.com.au/3846453

Christian Bartley 03 5254 3100

Approx Area 92.2m<sup>2</sup>

Whilst burraccom as has made every atternot to ensure the accuracy of the floor plan contained here, measurements are approximate and no responsibility is taken for any error, omission, or mis-statement. This plan is for illustrative purposes only.