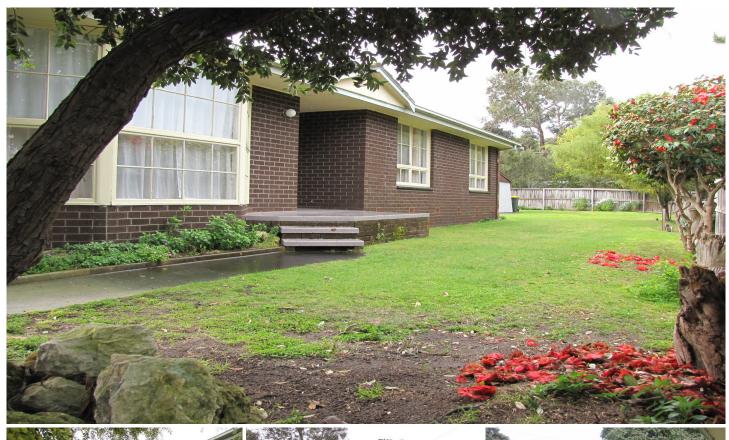

## 38 Thomson Drive BARWON HEADS VIC

This older style home offers a very large room with bay window, ceiling fan and reverse cycle heating and cooling. Inviting north-facing sun filled kitchen/dining zone offers a 900mm gas cook top and electric oven with plenty of cupboards. The meals area has a door to the external. Main bedroom has a ceiling fan and all bedrooms of a good size and with built in robes. Rooms share a central bathroom that boasts a bath, has separate toilet and also a separate shower room. Roomy laundry with yard access. Rear garden is large and pretty, fully enclosed and has a detached double garage (5x6m approx) with gated access to Hogan Drive. Located in old Barwon Heads - walk to school, beaches, the river and Hitchcock Ave shopping and dining. Pets are welcome.