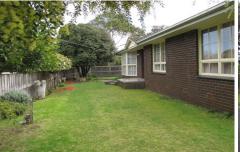

## 38 Thomson Drive BARWON HEADS VIC

This older style home offers a very large room with bay window, ceiling fan and reverse cycle heating and cooling. Inviting north-facing sun filled kitchen/dining zone offers a 900mm gas cook top and electric oven with plenty of cupboards. The meals area has a door to the external. Main bedroom has a ceiling fan and all bedrooms of a good size and with built in robes. Rooms share a central bathroom that boasts a bath, has separate toilet and also a separate shower room. Roomy laundry with yard access. Rear garden is large and pretty, fully enclosed and has a detached double garage (5x6m approx) with gated access to Hogan Drive. Located in old Barwon Heads - walk to school, beaches, the river and Hitchcock Ave shopping and dining. Pets are welcome.