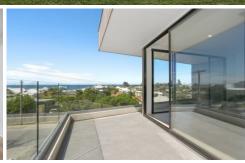

- Lift ensures easy access to all levels of the home
- An abundance of glass maximises the view and filters natural light through the interiors
- Quality surfaces throughout include Tasmanian Oak, porcelain tiles, and glass
- Crisp white interiors and square-set ceilings enhance the contemporary design
- Two levels showcase generous balconies, resulting in a lovely indoor-outdoor connection
- The top level of the home features the main open plan living zone and Master Bedroom
- Entertaining is a must with such a spacious zone boasting breathtaking ocean views
- The sleek kitchen features clean lines, stone waterfall benchtops, and a striking splashback