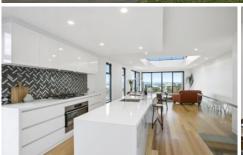

- Lift ensures easy access to all levels of the home
- An abundance of glass maximises the view and filters natural light through the interiors
- Quality surfaces throughout include Tasmanian Oak, porcelain tiles, and glass
- Crisp white interiors and square-set ceilings enhance the contemporary design
- Two levels showcase generous balconies, resulting in a lovely indoor-outdoor connection
- The top level of the home features the main open plan living zone and Master Bedroom
- Entertaining is a must with such a spacious zone boasting breathtaking ocean views
- The sleek kitchen features clean lines, stone waterfall benchtops, and a striking splashback