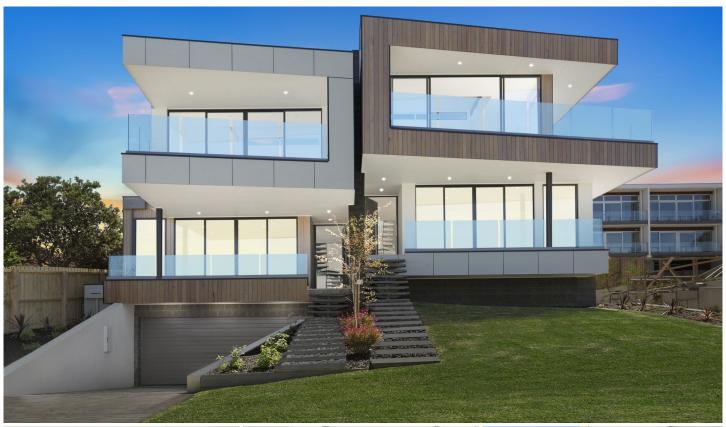

## 1/89 Dare St Ocean Grove VIC

If true quality, ease of living, and location are paramount in your next home, look no further than this sensational multi-level townhouse with lift. Craftsman built and showcasing soaring views over the sparkling ocean that reaches as far as the Otways, this home will astound and delight. With the lively town centre literally around the corner, townhouse living doesn't get much better than this.

- Lift ensures easy access to all levels of the home
- An abundance of glass maximises the view and filters natural light through the interiors
- Quality surfaces throughout include Tasmanian Oak, porcelain tiles, and glass
- Crisp white interiors and square-set ceilings enhance the contemporary design
- Two levels showcase generous balconies, resulting in a lovely indoor-outdoor connection
- The top level of the home features the main open plan living zone and Master Bedroom
- Entertaining is a must with such a spacious zone boasting breathtaking ocean views
- The sleek kitchen features clean lines, stone waterfall benchtops, and a striking splashback