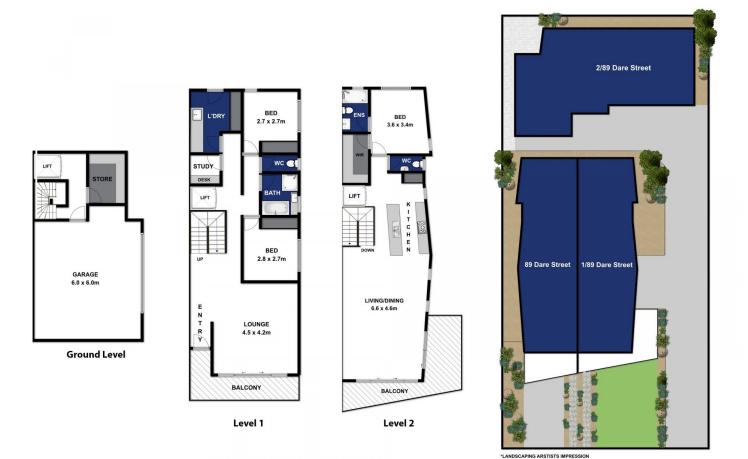

## 1/89 Dare St Ocean Grove VIC

If true quality, ease of living, and location are paramount in your next home, look no further than this sensational multi-level townhouse with lift. Craftsman built and showcasing soaring views over the sparkling ocean that reaches as far as the Otways, this home will astound and delight. With the lively town centre literally around the corner, townhouse living doesn't get much better than this.

- Lift ensures easy access to all levels of the home
- An abundance of glass maximises the view and filters natural light through the interiors
- Quality surfaces throughout include Tasmanian Oak, porcelain tiles, and glass
- Crisp white interiors and square-set ceilings enhance the contemporary design
- Two levels showcase generous balconies, resulting in a lovely indoor-outdoor connection
- The top level of the home features the main open plan living zone and Master Bedroom
- Entertaining is a must with such a spacious zone boasting breathtaking ocean views
- The sleek kitchen features clean lines, stone waterfall benchtops, and a striking splashback

## 3 📭 2 🖺 2 🗬

**Price** : \$ 1,300,000 **Land Size** : 267 sqm

View: https://www.bellarineproperty.com.au/38463

89

Toby Lee 03 5254 3100

Dan Halsey 03 5254 3100

Approx Area 213m<sup>2</sup>

Whilst bwrm.com.au has made every attempt to ensure the accuracy of the floor plan contained here, measurements are approximate and no responsibility is taken for any error, omission, or mis-statement. This plan is for illustrative purposes only.