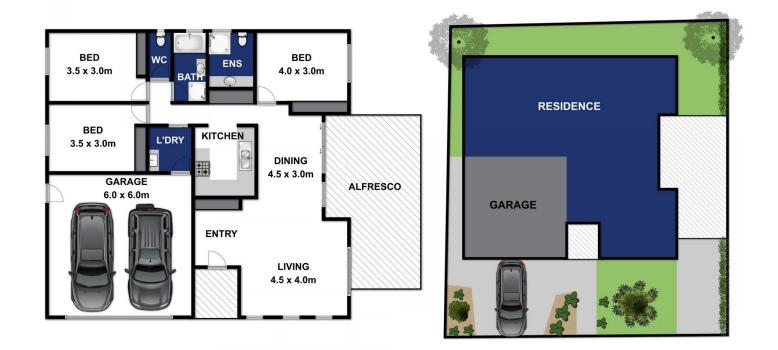

- -An ideal downsizer, entry point into a thriving market or lock up and leave holiday property
- -Sunny north aspects are enjoyed from the open plan living, dining and kitchen areas
- -Ample storage and stainless steel appliances are a highlight in the modern kitchen space
- -Outdoor entertainment is prioritised on the alfresco deck, undercover and fully screened on all sides
- -A brightly lit master suite enjoys its own ensuite bathroom and commodious built ins
- -Two further bedrooms are gifted morning sun and ample space for children or visiting guests
- -An airy and spacious main bathroom with separate W.C services the minor bedrooms
- -Cleverly concealed study nook sits adjacently to the sun-filled living zone

3 📭 2 ⋤ 2 🚍

**Price** : \$ 645,000 **Land Size** : 320 sqm

View: https://www.bellarineproperty.com.au/38419

88

Peta Walter 03 5254 3100

Levi Turner 03 5254 3100

Approx Area 195.17m<sup>2</sup>

Whilst **bwrm.com.au** has made every attempt to ensure the accuracy of the floor plan contained here, measurements are approximate and no responsibility is taken for any error, omission, or mis-statement. This plan is for illustrative purposes only.