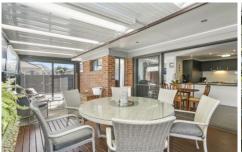

- -An ideal downsizer, entry point into a thriving market or lock up and leave holiday property
- -Sunny north aspects are enjoyed from the open plan living, dining and kitchen areas
- -Ample storage and stainless steel appliances are a highlight in the modern kitchen space
- -Outdoor entertainment is prioritised on the alfresco deck, undercover and fully screened on all sides
- -A brightly lit master suite enjoys its own ensuite bathroom and commodious built ins
- -Two further bedrooms are gifted morning sun and ample space for children or visiting guests
- -An airy and spacious main bathroom with separate W.C services the minor bedrooms
- -Cleverly concealed study nook sits adjacently to the sun-filled living zone