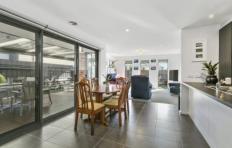

- -An ideal downsizer, entry point into a thriving market or lock up and leave holiday property
- -Sunny north aspects are enjoyed from the open plan living, dining and kitchen areas
- -Ample storage and stainless steel appliances are a highlight in the modern kitchen space
- -Outdoor entertainment is prioritised on the alfresco deck, undercover and fully screened on all sides
- -A brightly lit master suite enjoys its own ensuite bathroom and commodious built ins
- -Two further bedrooms are gifted morning sun and ample space for children or visiting guests
- -An airy and spacious main bathroom with separate W.C services the minor bedrooms
- -Cleverly concealed study nook sits adjacently to the sun-filled living zone