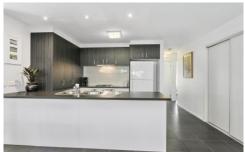

- -An ideal downsizer, entry point into a thriving market or lock up and leave holiday property
- -Sunny north aspects are enjoyed from the open plan living, dining and kitchen areas
- -Ample storage and stainless steel appliances are a highlight in the modern kitchen space
- -Outdoor entertainment is prioritised on the alfresco deck, undercover and fully screened on all sides
- -A brightly lit master suite enjoys its own ensuite bathroom and commodious built ins
- -Two further bedrooms are gifted morning sun and ample space for children or visiting guests
- -An airy and spacious main bathroom with separate W.C services the minor bedrooms
- -Cleverly concealed study nook sits adjacently to the sun-filled living zone