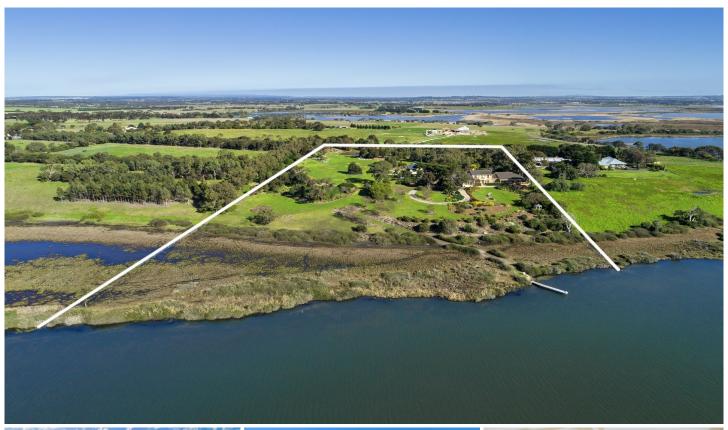

Don't miss an incredible opportunity to secure one of the Bellarine Peninsula's most amazing properties.

This rural retreat within 8 acres of beautiful established gardens, has an expansive vista across scenic Lake Connewarre.

Absorbing from every vantage across the lake, the rich bird life abounds to form an ever-changing backdrop. Enhanced by the quiet luxury and comfort provided by this beautifully appointed home, this is your opportunity to acquire rare water frontage.