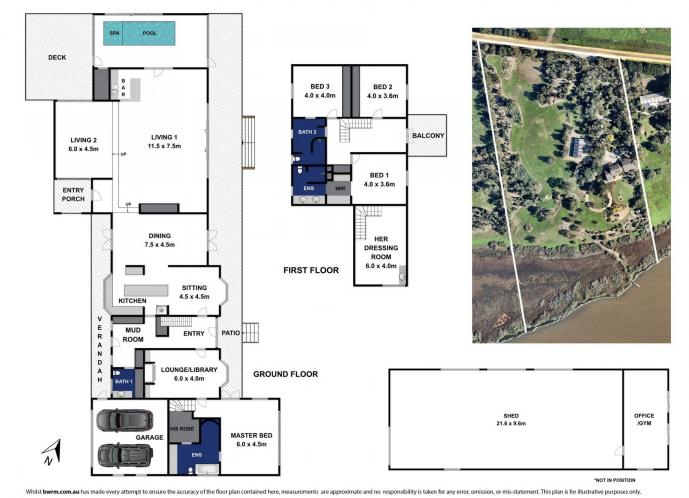

## 15 Staceys Road Barwon Heads VIC

This is a remarkable opportunity for any buyer who is interested in acreage and especially waterfront with amazing views. The owner is declaring the reserve price to the market and the property is here to be bought. A 6 month settlement on an unconditional contract will also be considered. Be fast to react and offer, should this home be of interest to you as this property can be sold at anytime.

Don't miss an incredible opportunity to secure one of the Bellarine Peninsula's most amazing properties.

This rural retreat within 8 acres of beautiful established gardens, has an expansive vista across scenic Lake Connewarre.

Absorbing from every vantage across the lake, the rich bird life abounds to form an ever-changing backdrop. Enhanced by the quiet luxury and comfort provided by this beautifully appointed home, this is your opportunity to acquire rare water frontage.

-Entering through the commanding gates gives you just a hint of the grandeur to come

4 🛌 4 📇 6 🗬

Land Size: 8 Acres

View: https://www.bellarineproperty.com.au/38319

60

Christian Bartley 03 5254 3100

Levi Turner 03 5254 3100