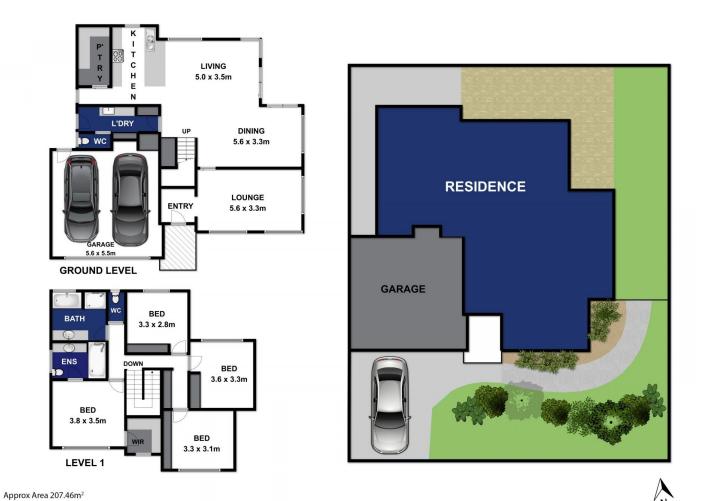

4 💷 2 🖺 2 🚘

**Price** : \$ 815,000 **Land Size** : 342 sqm

View: https://www.bellarineproperty.com.au/38314

90

Peta Walter 03 5254 3100

Levi Turner 03 5254 3100

Whilst bwrm.com.au has made every attempt to ensure the accuracy of the floor plan contained here, measurements are approximate and no responsibility is taken for any error, omission, or mis-statement. This plan is for illustrative purposes only.