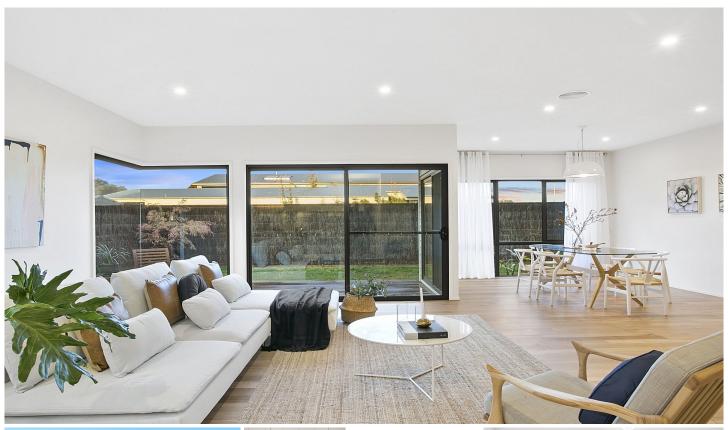

## 32 Eddystone Court Barwon Heads VIC

Beautifully executed across two levels of bright, open space, this near new contemporary home presents as a tempting lifestyle choice for the modern family. Well situated in a quiet riverside court with proven capital growth, you will utilise and enjoy the benefits of coastal walking tracks linking you to the Barwon River and cosmopolitan village centre on a daily basis.

- -A large, open plan format on the lower level is enhanced by heightened ceilings and northern aspects
- -Direct access to the outdoor alfresco deck, surrounded by lush lawn and organic brush fencing
- -Hardwood timber floors exude class and are in fitting with the contemporary coastal interior
- -The stylish entertainer's kitchen boasts stone benchtops, Miele appliances and walk in pantry
- -Separated by a large cavity slider, the second living space enjoys solitude from the busy hub
- -Carefully orchestrated landscaping allows greenery to flood the interior through ample glazing
- -A striking hardwood staircase leads you to the privately located bedroom wing
- -The master suite offers an exceptional amount of space