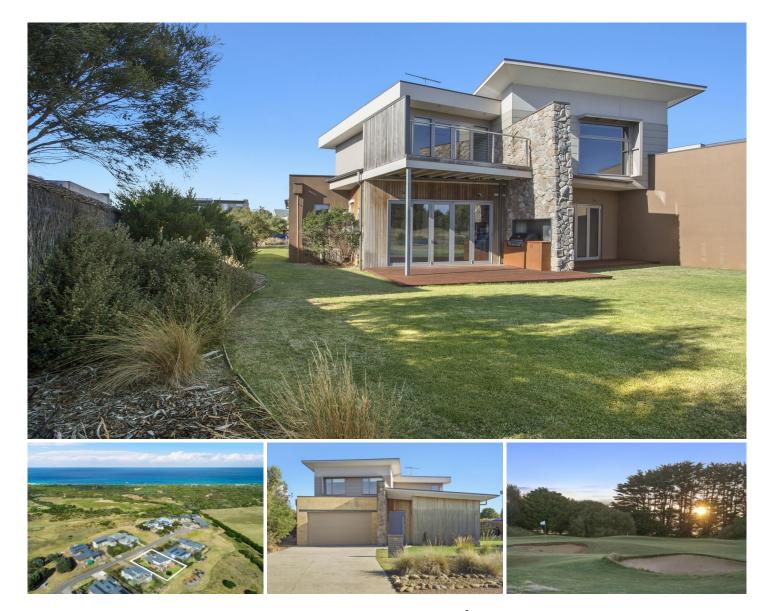

## 90 Fourteenth Road Barwon Heads VIC

Overlooking the stunning third hole of the Creek Course at the fabulous Thirteenth Beach Golf Estate, this delightful four bedroom family home with spacious study/5th bed presents a rare opportunity to become part of the privileged community that occupies this unique location. The north facing block, and architect-designed home offers comfort and style at every turn, with a number of individual design features that add to its enormous appeal.

-A striking entrance combines the textures of timber, sandstone and natural stone

-A high-ceiling hallway and polished timber floors lead to the huge open living zone

-The downstairs bedroom, with bathroom could be used a second master

-Gleaming tiles, twin basins, shower and bath are highlighted by Lucci lighting

-Double lock-up garage and laundry are also accessed via the central hallway

-Entry to the expansive kitchen/dining/living room is a treat for the senses

-Spectacular views through double concertina glass doors to the 3rd-hole green

4 🌬 3 🚔 2 🚘

Land Size : 788 sqm View : https://www.bellarineproperty.com.au/38298 49

Peta Walter 03 5254 3100