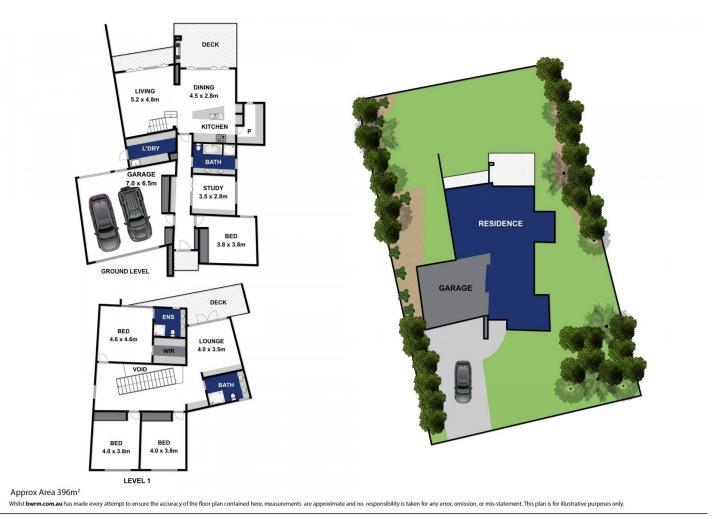

## 90 Fourteenth Road Barwon Heads VIC

Overlooking the stunning third hole of the Creek Course at the fabulous Thirteenth Beach Golf Estate, this delightful four bedroom family home with spacious study/5th bed presents a rare opportunity to become part of the privileged community that occupies this unique location. The north facing block, and architect-designed home offers comfort and style at every turn, with a number of individual design features that add to its enormous appeal.

-Spectacular views through double concertina glass doors to the 3rd-hole green

4 🌬 3 🚔 2 🚘

Land Size : 788 sqm View : https://www.bellarineproperty.com.au/38298 49

Peta Walter 03 5254 3100