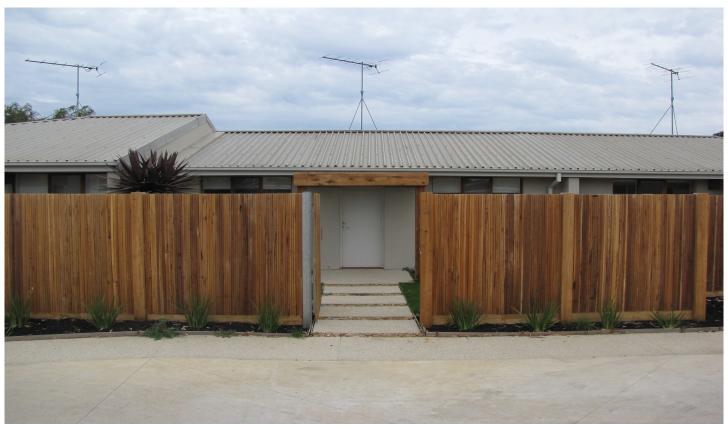

## 2/10 Wilkinson Court OCEAN GROVE VIC

This recently renovated one bedroom unit is now available to move in. If offers polished floorboards, wall to wall carpet in bedroom and built in robe. Generous lounge with Reverse Cycle split system heating and cooling, Kitchen with as new electric cooking and dishwasher lead to meals area. Combined bathroom and laundry. Synthetic grass so no mowing and low maintenance , water tank, car park available. Very private with high fence and lovely surrounds. No Pets