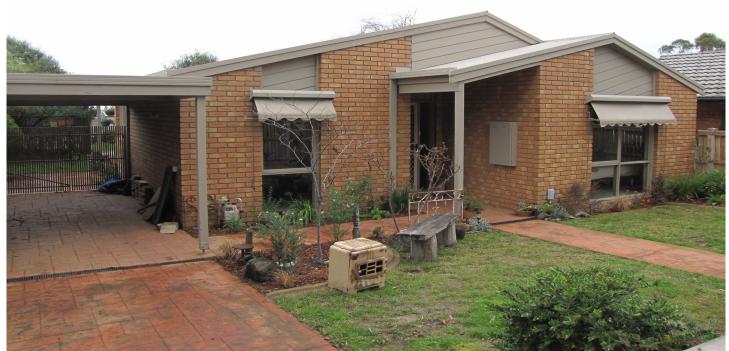

## 8 Tareeda Way OCEAN GROVE VIC

This quaint home has much to offer. Open plan lounge/meals and kitchen. Cathedral ceiling in lounge and meals enlarges the entire room which has two sliding doors to the external entertaining area. Kitchen boasts a good size pantry, gas and electric cooking plus a dishwasher. Living area also boasts R/C heating and cooling plus gas central heating throughout with the addition of a gas wall furnace - comfort all year round. Three bedrooms - all with built in robes and two with ceiling fans. They share a 2 way bathroom with a separate bath and shower, double vanity and skylight. Separate toilet and a very good size laundry. Cosy entertaining area leads out to the rear yard that is not too big to maintain and has a garden shed. Large carport with gates at rear for a boat or trailer. Fully secured with a high fence at front. Close to market square, schools, sports and aquatic centre.