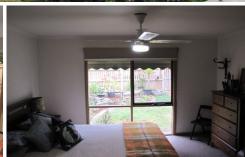

## 8 Tareeda Way OCEAN GROVE VIC

This quaint home has much to offer. Open plan lounge/meals and kitchen. Cathedral ceiling in lounge and meals enlarges the entire room which has two sliding doors to the external entertaining area. Kitchen boasts a good size pantry, gas and electric cooking plus a dishwasher. Living area also boasts R/C heating and cooling plus gas central heating throughout with the addition of a gas wall furnace - comfort all year round. Three bedrooms - all with built in robes and two with ceiling fans. They share a 2 way bathroom with a separate bath and shower, double vanity and skylight. Separate toilet and a very good size laundry. Cosy entertaining area leads out to the rear yard that is not too big to maintain and has a garden shed. Large carport with gates at rear for a boat or trailer. Fully secured with a high fence at front. Close to market square, schools, sports and aquatic centre.