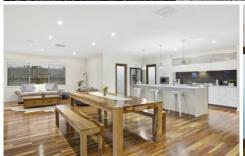

- -This quality Dennis Family home lives up to the great reputation of this building company!
- -Attractive facade with established landscaping makes a great impression on arrival
- -Polished spotted gum floors flow throughout the main living zone
- -A wonderful sense of space greets you as you step into the main living hub
- -The sparkling kitchen boasts an island bench with stone tops, double sink and mixer.
- -Plus stainless steel appliances, built in microwave with plentiful storage space, & walk-in pantry
- -Entertaining will be a breeze- indoors or out- with the undercover alfresco perfect for the warmer months!
- -A comfortable lounge area is well zoned with sliding doors
- -The spacious study is ideal for those who work from home