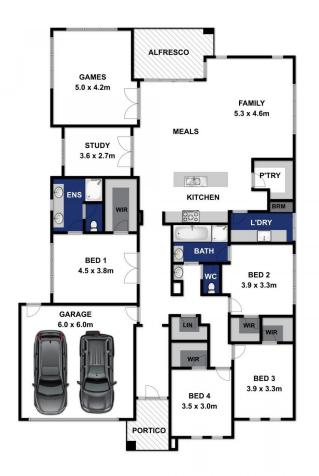

- -This quality Dennis Family home lives up to the great reputation of this building company!
- -Attractive facade with established landscaping makes a great impression on arrival
- -Polished spotted gum floors flow throughout the main living zone
- -A wonderful sense of space greets you as you step into the main living hub
- -The sparkling kitchen boasts an island bench with stone tops, double sink and mixer.
- -Plus stainless steel appliances, built in microwave with plentiful storage space, & walk-in pantry
- -Entertaining will be a breeze- indoors or out- with the undercover alfresco perfect for the warmer months!
- -A comfortable lounge area is well zoned with sliding doors
- -The spacious study is ideal for those who work from home

## 4 🗀 2 🔁 2 🕰

**Price** : \$ 641,500 **Land Size** : 630 sqm

View: https://www.bellarineproperty.com.au/38256

26

Toby Lee 03 5254 3100

Dan Halsey 03 5254 3100

Approx Area 312m<sup>2</sup>
Whilst **bwrm.com.au** has made every attempt to ensure the accuracy of the floor plan contained here, measurements are approximate and no responsibility is taken for any error, omission, or mis-statement. This plan is for illustrative purposes only.