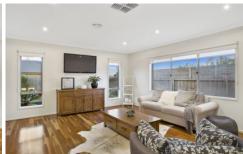

- -This quality Dennis Family home lives up to the great reputation of this building company!
- -Attractive facade with established landscaping makes a great impression on arrival
- -Polished spotted gum floors flow throughout the main living zone
- -A wonderful sense of space greets you as you step into the main living hub
- -The sparkling kitchen boasts an island bench with stone tops, double sink and mixer.
- -Plus stainless steel appliances, built in microwave with plentiful storage space, & walk-in pantry
- -Entertaining will be a breeze- indoors or out- with the undercover alfresco perfect for the warmer months!
- -A comfortable lounge area is well zoned with sliding doors
- -The spacious study is ideal for those who work from home