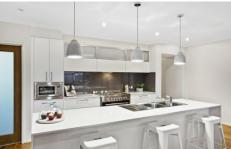

- -This quality Dennis Family home lives up to the great reputation of this building company!
- -Attractive facade with established landscaping makes a great impression on arrival
- -Polished spotted gum floors flow throughout the main living zone
- -A wonderful sense of space greets you as you step into the main living hub
- -The sparkling kitchen boasts an island bench with stone tops, double sink and mixer.
- -Plus stainless steel appliances, built in microwave with plentiful storage space, & walk-in pantry
- -Entertaining will be a breeze- indoors or out- with the undercover alfresco perfect for the warmer months!
- -A comfortable lounge area is well zoned with sliding doors
- -The spacious study is ideal for those who work from home