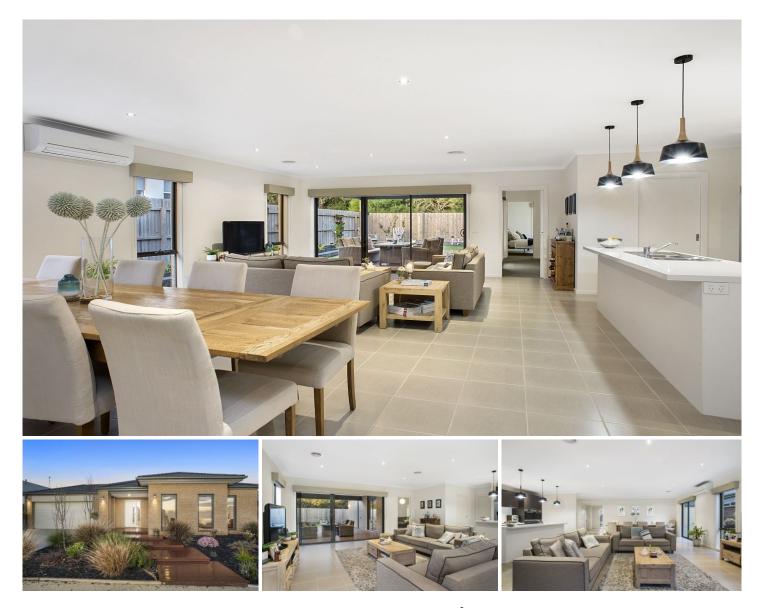

## 16 Lilly Pilly Mews Ocean Grove VIC

What a revelation! A modern, 3-year-old home that looks impeccably neat and compact from the outside - but feels as big as Texas once you step inside! Superbly generous rooms and living spaces flow effortlessly on and on throughout, and out to the rear deck and minimal-maintenance garden. This is family living at its best, with room to move for everyone!

-The complete package - 4 beds, 2 baths, mega kitchen/dining/living, plus 2 extra living spaces

-You'll love the smart, ultra-liveable layout with emphasis on space and light

-Where? At the quiet end of Lilly Pilly Mews, in a family-friendly part of Ocean Grove

-Cruise into entertainment central - where dining, lounge and kitchen harmonise

-The large kitchen features gleaming gas cooktop, electric oven, double fridge, and roomy pantry

-Culinary triumphs can be enjoyed at the formal dining table, or alfresco on the deck

-Want more entertainment? There are two more comfy rooms for  $\mathsf{TV}\xspace$  or movies

-Large covered merbau deck is perfect for barbecues and