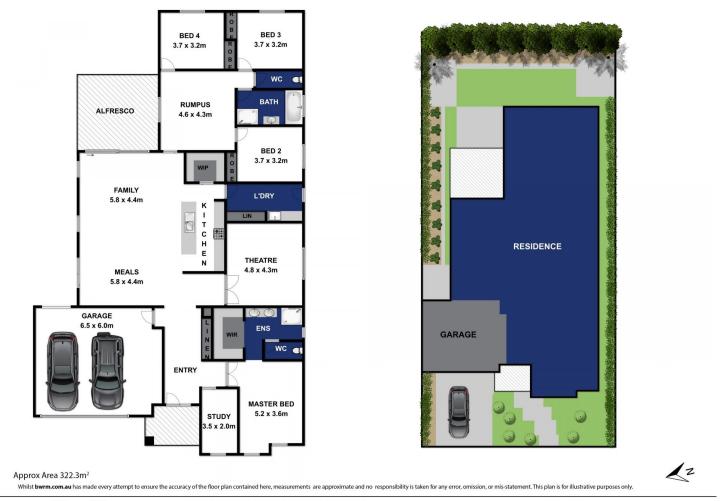

-The complete package - 4 beds, 2 baths, mega kitchen/dining/living, plus 2 extra living spaces

-You'll love the smart, ultra-liveable layout with emphasis on space and light

-Where? At the quiet end of Lilly Pilly Mews, in a family-friendly part of Ocean Grove

## 4 🛤 2 🏪 2 🚘

| Price     | : \$ 720,000 |
|-----------|--------------|
| Land Size | : 594 sam    |

View : https://www.bellarineproperty.com.au/38132 21

Toby Lee 03 5254 3100

Dan Halsey 03 5254 3100

16 Lilly Pilly Mews, Ocean Grove