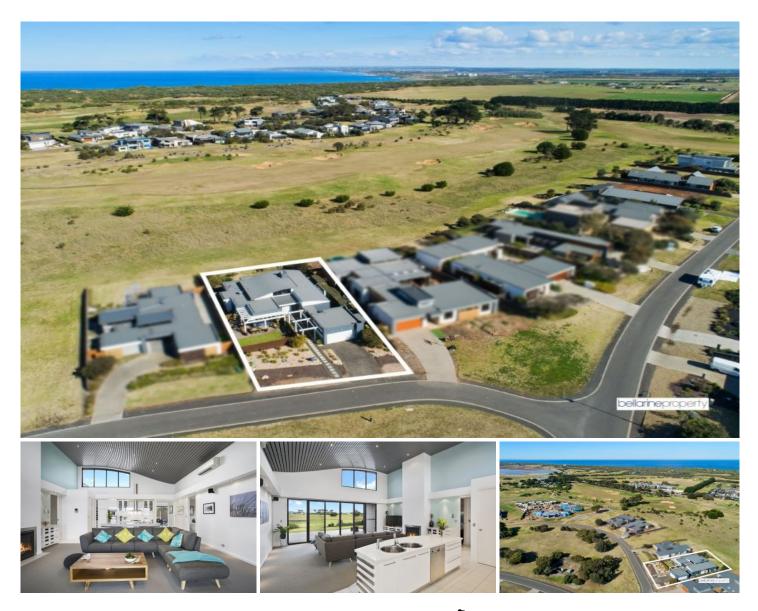

## **39 Plantation Drive Barwon Heads VIC**

- Impressive flagstone entrance path with overhead pergola invites you in.

- Formal entrance foyer leads through to stunning light-filled dining room.

- From dining room, sliding glass doors open to a delightful sunny northern courtyard.

- Sensational open kitchen/lounge room with soaring, wave-shaped strutted ceiling.

- Stylish boxed downlight wall feature provides sophisticated mood lighting.

- Brilliant entertainment opportunities - with alfresco dining a natural.

- Large white-stone kitchen bench features double sink and instant boiling water tap.

- Stainless-steel Miele appliances, abundant drawers and cabinets, and large pantry.

- Lounge views across protected south deck to 2nd fairway of the "Creek? course.

- Zoned accommodation features 2 bedrooms with BIRs, and bathroom on east side.

- On west side, master bedroom with garden views and ensuite, plus 4th bedroom.

- In between bedrooms, an intimate entertainment room