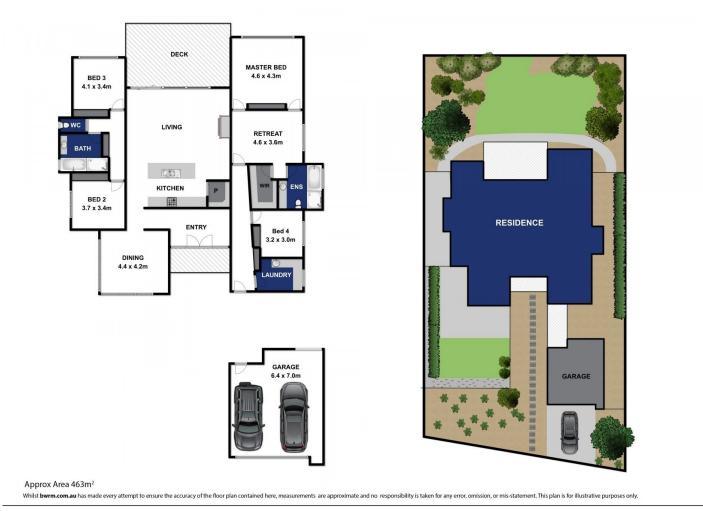

- Zoned accommodation features 2 bedrooms with BIRs, and bathroom on east side.

- On west side, master bedroom with garden views and ensuite, plus 4th bedroom.

- In between bedrooms, an intimate entertainment room