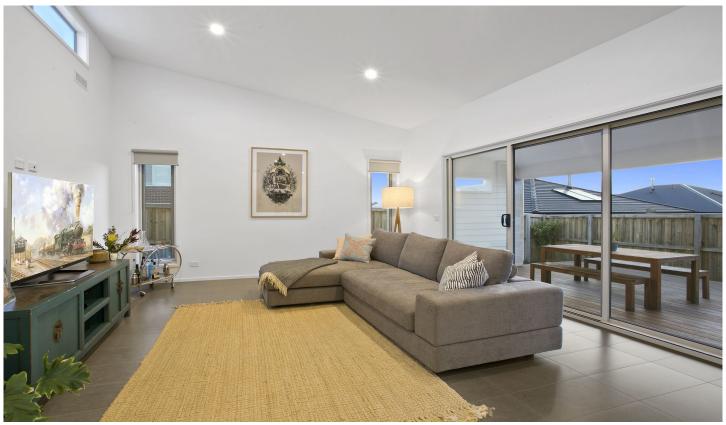

- -Floor plan offers an abundance of space for entertaining & relaxation, with two separate living zones plus alfresco
- -Interiors feature a modern palette with all the upgrades you'd expect in a quality build!
- -Airy kitchen/living hub sits under a soaring raked ceiling & flow out stacking glass sliders to alfresco
- -Impressive kitchen features stone benches, large walk-in pantry & Westinghouse appliances including dishwasher
- -Bright clerestory windows to the living hub and LED lighting create well-lit spaces
- -Curl up in the separately zoned lounge, tucked peacefully away from the main family hub
- -Private parents retreat nestles at the facade, well buffered from the living area