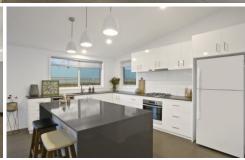

- -Floor plan offers an abundance of space for entertaining & relaxation, with two separate living zones plus alfresco
- -Interiors feature a modern palette with all the upgrades you'd expect in a quality build!
- -Airy kitchen/living hub sits under a soaring raked ceiling & flow out stacking glass sliders to alfresco
- -Impressive kitchen features stone benches, large walk-in pantry & Westinghouse appliances including dishwasher
- -Bright clerestory windows to the living hub and LED lighting create well-lit spaces
- -Curl up in the separately zoned lounge, tucked peacefully away from the main family hub
- -Private parents retreat nestles at the facade, well buffered from the living area