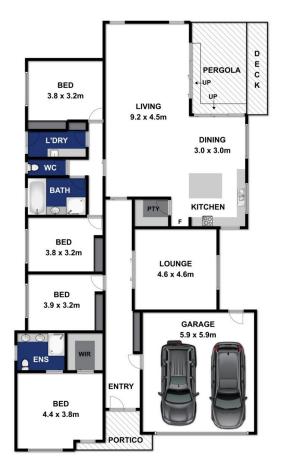

- -Floor plan offers an abundance of space for entertaining & relaxation, with two separate living zones plus alfresco
- -Interiors feature a modern palette with all the upgrades you'd expect in a quality build!
- -Airy kitchen/living hub sits under a soaring raked ceiling & flow out stacking glass sliders to alfresco
- -Impressive kitchen features stone benches, large walk-in pantry & Westinghouse appliances including dishwasher
- -Bright clerestory windows to the living hub and LED lighting create well-lit spaces
- -Curl up in the separately zoned lounge, tucked peacefully away from the main family hub
- -Private parents retreat nestles at the facade, well buffered from the living area

4 📭 2 🖺 2 🖨

**Price** : \$ 640,000 **Land Size** : 509 sqm

View: https://www.bellarineproperty.com.au/38034

67

Toby Lee 03 5254 3100

Dan Halsey 03 5254 3100

Approx Area 249.3m<sup>2</sup>

Whilst bwrm.com.au has made every attempt to ensure the accuracy of the floor plan contained here, measurements are approximate and no responsibility is taken for any error, omission, or mis-statement. This plan is for illustrative purposes only.