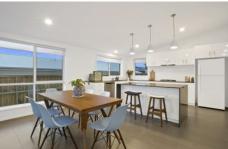

- -Floor plan offers an abundance of space for entertaining & relaxation, with two separate living zones plus alfresco
- -Interiors feature a modern palette with all the upgrades you'd expect in a quality build!
- -Airy kitchen/living hub sits under a soaring raked ceiling & flow out stacking glass sliders to alfresco
- -Impressive kitchen features stone benches, large walk-in pantry & Westinghouse appliances including dishwasher
- -Bright clerestory windows to the living hub and LED lighting create well-lit spaces
- -Curl up in the separately zoned lounge, tucked peacefully away from the main family hub
- -Private parents retreat nestles at the facade, well buffered from the living area