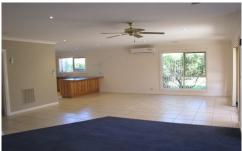

## 18 Canowindra Way LEOPOLD VIC

A lovely and well maintained family home. Offering very large open plan lounge, family and kitchen area. Ducted ceiling heating throughout the entire home plus a Reverse Cycle heating and cooling unit. Kitchen well appointed with all stainless steel appliances including 900ml gas cooktop, electric oven and dishwasher. Walk in pantry. Spacious master bedroom with double entry doors, walk in robe and full ensuite. Bedrooms 2 and 3 are of an ample size with built in robes. All bedrooms with ceiling fans. Main bathroom is enormous with a luxurious corner spa, separate bath and separate shower. Laundry offers built in robes and cupboards. Ample storage throughout. Family room sliders lead to a large covered outdoor entertaining area. Rear yard is very private and perfect as a childrens playground. Large garden shed. Double remote control garage with roller door access to rear.