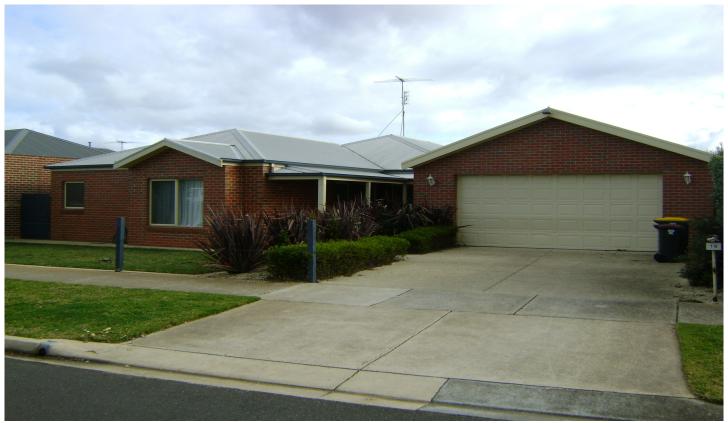

## 18 Canowindra Way LEOPOLD VIC

A lovely and well maintained family home. Offering very large open plan lounge, family and kitchen area. Ducted ceiling heating throughout the entire home plus a Reverse Cycle heating and cooling unit. Kitchen well appointed with all stainless steel appliances including 900ml gas cooktop, electric oven and dishwasher. Walk in pantry. Spacious master bedroom with double entry doors, walk in robe and full ensuite. Bedrooms 2 and 3 are of an ample size with built in robes. All bedrooms with ceiling fans. Main bathroom is enormous with a luxurious corner spa, separate bath and separate shower. Laundry offers built in robes and cupboards. Ample storage throughout. Family room sliders lead to a large covered outdoor entertaining area. Rear yard is very private and perfect as a childrens playground. Large garden shed. Double remote control garage with roller door access to rear.