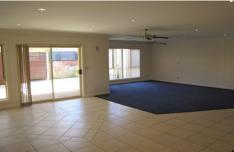

## 18 Canowindra Way LEOPOLD VIC

A lovely and well maintained family home. Offering very large open plan lounge, family and kitchen area. Ducted ceiling heating throughout the entire home plus a Reverse Cycle heating and cooling unit. Kitchen well appointed with all stainless steel appliances including 900ml gas cooktop, electric oven and dishwasher. Walk in pantry. Spacious master bedroom with double entry doors, walk in robe and full ensuite. Bedrooms 2 and 3 are of an ample size with built in robes. All bedrooms with ceiling fans. Main bathroom is enormous with a luxurious corner spa, separate bath and separate shower. Laundry offers built in robes and cupboards. Ample storage throughout. Family room sliders lead to a large covered outdoor entertaining area. Rear yard is very private and perfect as a childrens playground. Large garden shed. Double remote control garage with roller door access to rear.