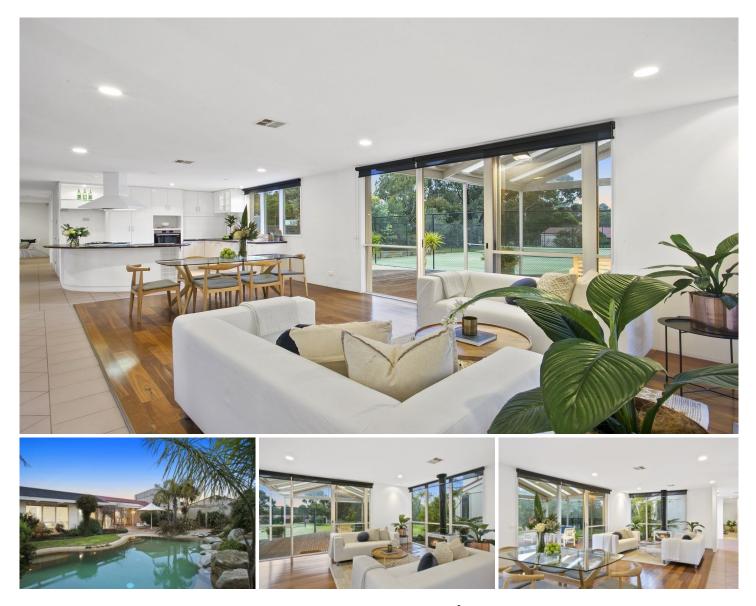

- The generous open plan living zone flows to the front entertaining zone and back deck

- A lovely indoor-outdoor flow inspires casual living, while a wood heater creates a cosy vibe

- Floor-to-ceiling windows allow the established gardens to create a picturesque backdrop

- The kitchen is the heart of the open plan living zone and features a built-in pantry

- Appliances include a dishwasher, wall oven, gas hob, electric cooktop, and rangehood

- A private and idyllic swimming pool is situated off the main living and entertaining zone

- Landscaping allows the pool and spa to blend harmoniously with the environment

- The sheltered back deck with café blinds is perfect for family BBQs and lively gatherings

4 🌬 3 🚔 9 🚘

Land Size : 3990 sqm View : https://www.bellarineproperty.com.au/38015 31