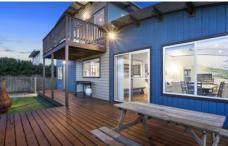

## 21 Glyndon Court Barwon Heads VIC

Set in sought-after Barwon Heads this modern 4 bedroom family home is one never to be out-grown and set in a locale you will never want to leave.

- -Functional floorplan places parents privately upstairs with a double spa en suite, walk-in robe, large indoor-outdoor living zone and separate study (or nursery).
- -Downstairs the minor bedroom wing buds off the central living zone and boasts 3 double bedrooms with BIRs
- -Contemporary in finish the family bathroom is well-appointed to downstairs bedrooms and is complete with twin vanity and spa bath with separate toilet
- -Family living zone downstairs also facilitates outdoor living flowing seamless to a large deck and lawn, providing dedicated spaces for cooking, meals, dinner parties and relaxation.
- -Kitchen overlooks both living and dining space with notable fixtures include; walk-in pantry, integrated 2-draw dishwasher, 90cm gas/electric cooker, hardwood floors, ventilated storage systems.
- -Both upper and lower living zones are wonderfully light and warm with wide north-facing aspects and split system ACs.