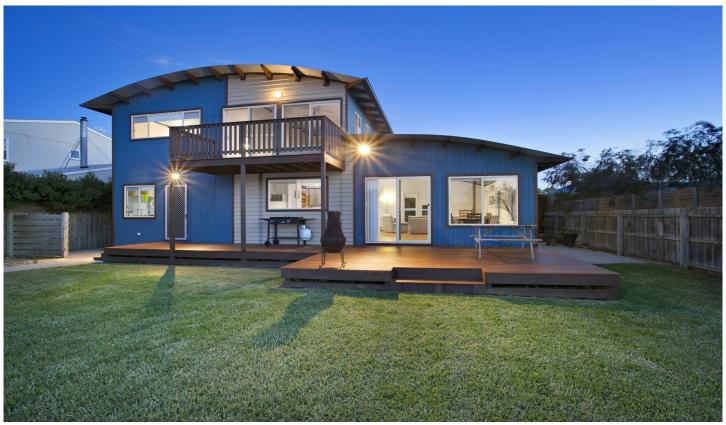

## 21 Glyndon Court Barwon Heads VIC

Set in sought-after Barwon Heads this modern 4 bedroom family home is one never to be out-grown and set in a locale you will never want to leave.

- -Functional floorplan places parents privately upstairs with a double spa en suite, walk-in robe, large indoor-outdoor living zone and separate study (or nursery).
- -Downstairs the minor bedroom wing buds off the central living zone and boasts 3 double bedrooms with BIRs
- -Contemporary in finish the family bathroom is well-appointed to downstairs bedrooms and is complete with twin vanity and spa bath with separate toilet
- -Family living zone downstairs also facilitates outdoor living flowing seamless to a large deck and lawn, providing dedicated spaces for cooking, meals, dinner parties and relaxation.
- -Kitchen overlooks both living and dining space with notable fixtures include; walk-in pantry, integrated 2-draw dishwasher, 90cm gas/electric cooker, hardwood floors, ventilated storage systems.
- -Both upper and lower living zones are wonderfully light and warm with wide north-facing aspects and split system ACs.