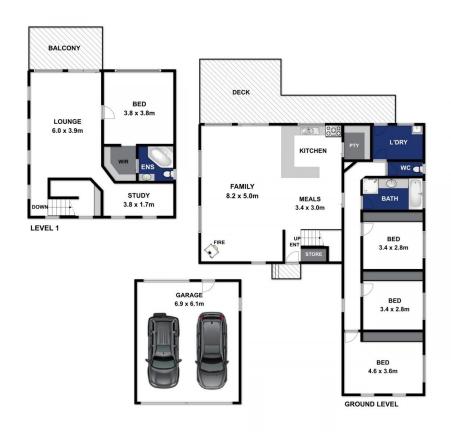

## 21 Glyndon Court Barwon Heads VIC

Set in sought-after Barwon Heads this modern 4 bedroom family home is one never to be out-grown and set in a locale you will never want to leave.

- -Functional floorplan places parents privately upstairs with a double spa en suite, walk-in robe, large indoor-outdoor living zone and separate study (or nursery).
- -Downstairs the minor bedroom wing buds off the central living zone and boasts 3 double bedrooms with BIRs
- -Contemporary in finish the family bathroom is well-appointed to downstairs bedrooms and is complete with twin vanity and spa bath with separate toilet
- -Family living zone downstairs also facilitates outdoor living flowing seamless to a large deck and lawn, providing dedicated spaces for cooking, meals, dinner parties and relaxation.
- -Kitchen overlooks both living and dining space with notable fixtures include; walk-in pantry, integrated 2-draw dishwasher, 90cm gas/electric cooker, hardwood floors, ventilated storage systems.
- -Both upper and lower living zones are wonderfully light and warm with wide north-facing aspects and split system ACs.

4 🚐 2 📛 2 🖨

**Price** : \$ 815,000 **Land Size** : 684 sqm

View: https://www.bellarineproperty.com.au/37995

04

Peta Walter 03 5254 3100

Levi Turner 03 5254 3100

Approx Area 275m<sup>2</sup>

Whilst bwrm.com.au has made every attempt to ensure the accuracy of the floor plan contained here, measurements are approximate and no responsibility is taken for any error, omission, or mis-statement. This plan is for illustrative purposes only.