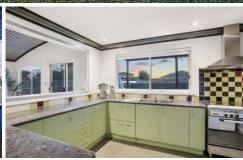

## 21 Glyndon Court Barwon Heads VIC

Set in sought-after Barwon Heads this modern 4 bedroom family home is one never to be out-grown and set in a locale you will never want to leave.

- -Functional floorplan places parents privately upstairs with a double spa en suite, walk-in robe, large indoor-outdoor living zone and separate study (or nursery).
- -Downstairs the minor bedroom wing buds off the central living zone and boasts 3 double bedrooms with BIRs
- -Contemporary in finish the family bathroom is well-appointed to downstairs bedrooms and is complete with twin vanity and spa bath with separate toilet
- -Family living zone downstairs also facilitates outdoor living flowing seamless to a large deck and lawn, providing dedicated spaces for cooking, meals, dinner parties and relaxation.
- -Kitchen overlooks both living and dining space with notable fixtures include; walk-in pantry, integrated 2-draw dishwasher, 90cm gas/electric cooker, hardwood floors, ventilated storage systems.
- -Both upper and lower living zones are wonderfully light and warm with wide north-facing aspects and split system ACs.