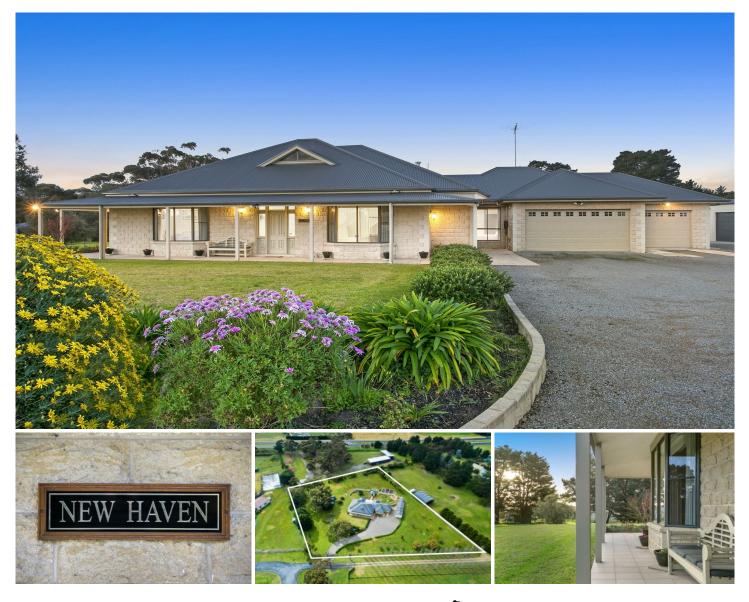

## 43-51 Dawn Place Wallington VIC

Centrally placed on a picturesque 2.5 acre allotment, this well-designed, classically elegant 4-bedroom home has a lot to offer your growing family. Immaculately presented with a sprawling yet private amount of interior space, the benefits of this prolific acreage lifestyle will immediately enchant you.

-Beautiful northern aspects flood the open plan living areas with natural light and sunshine

-This central living zone is an exceptional area to share quality family time

-The charming entertainers kitchen boasts stainless steel appliances and plentiful storage

-Granite benchtops allude to the continued quality throughout

-An invitational alfresco area has a fully-automated Vergola system for seasonal comfort

-The master suite is shrouded in privacy at the front of the home with pretty garden outlooks

-Quality window furnishings and carpets and are in keeping with the home's neutral palette

-Separate formal living spaces offer respite from the homes busy nucleus

4 🛤 3 🚔 3 🚘

Land Size : 2.49 Acres

View : https://www.bellarineproperty.com.au/37947 25