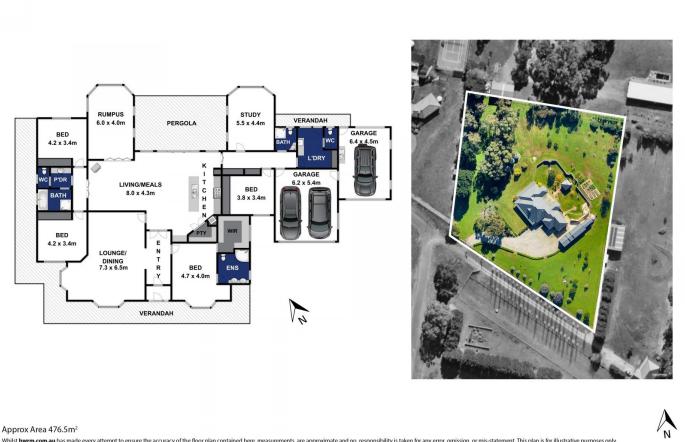

Toby Lee 03 5254 3100

Approx Area 476.5m<sup>2</sup> Whilst bwrm.com.au has made every attempt to ensure the accuracy of the floor plan contained here, measurements are approximate and no responsibility is taken for any error, omission, or mis-statement. This plan is for illustrative purposes only.