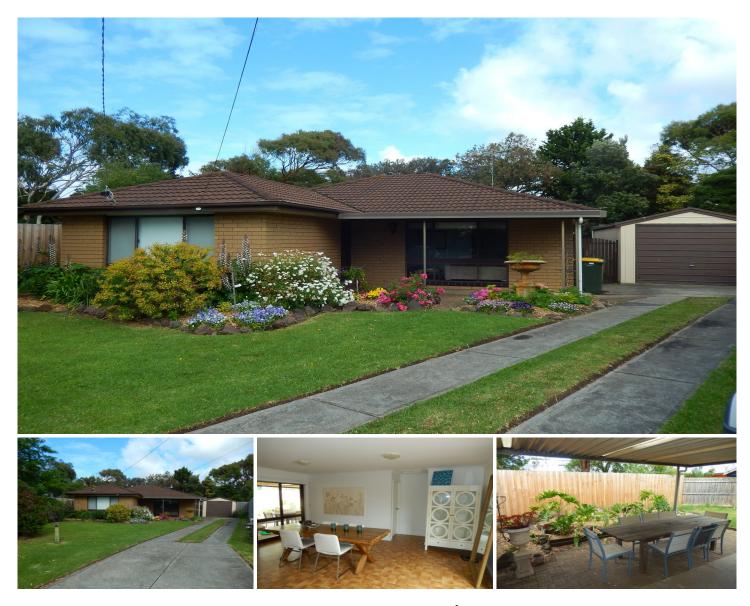

## **11 Sheraton Court OCEAN GROVE VIC**

This property displays charm and character throughout. Looks fresh, clean and very inviting. Upon entrance you will find a lounge that offers plenty of room and is made comfortable by the Reverse Cycle Heating and Cooling System present. A separate meals area offers two sliders to the external. One leads to a covered entertaining area with garden surrounds. Kitchen boasts pleanty of cupboards, ample room to move and electric cooking. The kitchen also has a sky light and a breakfast bar/server to the meals area. There are three bedrooms, two with Built in Robes and there is also a small study/office with built in desks. Bedrooms share a bathroom with a bath and shower, separate toilet. Laundry is of a good size with a door to the external. Lovely well maintained gardens and easy to care for, Single lock up garage with rear access to a carport for the extra car, boat or caravan. Garden shed an addition. Situated in a quiet court location.