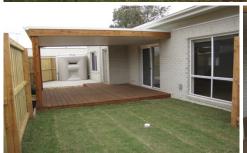

## **8 Wilkinson Court OCEAN GROVE VIC**

Be a part of this unique circle of residents. Modern two bedroom townhouse with a great layout. Polished Floorboards throughout, Wall to Wall carpet in bedrooms plus built in robes. Generous lounge with Reverse Cycle split system heating and cooling, Study nook, Kitchen with stainless steel gas appliances and a dishwasher, Meals area with sliders to a lovely enclosed and private covered decked area, Bathroom with shower/bath and toilet, Separate laundry. Water tank, single carport plus room for another car. Very private with high fence and lovely surrounds.