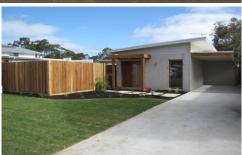

## **8 Wilkinson Court OCEAN GROVE VIC**

Be a part of this unique circle of residents. Modern two bedroom townhouse with a great layout. Polished Floorboards throughout, Wall to Wall carpet in bedrooms plus built in robes. Generous lounge with Reverse Cycle split system heating and cooling, Study nook, Kitchen with stainless steel gas appliances and a dishwasher, Meals area with sliders to a lovely enclosed and private covered decked area, Bathroom with shower/bath and toilet, Separate laundry. Water tank, single carport plus room for another car. Very private with high fence and lovely surrounds.