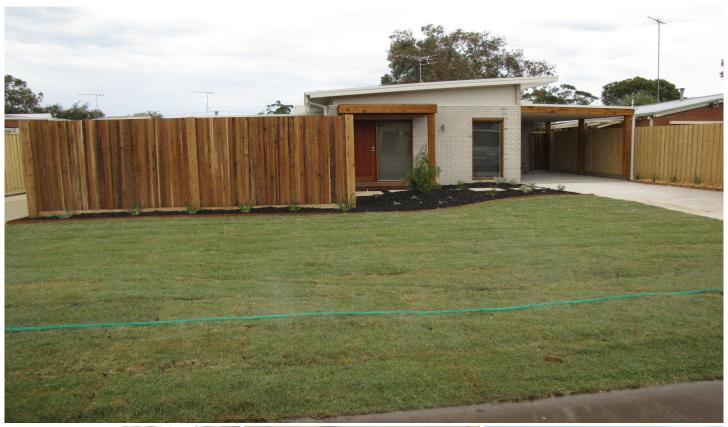

## **8 Wilkinson Court OCEAN GROVE VIC**

Be a part of this unique circle of residents. Modern two bedroom townhouse with a great layout. Polished Floorboards throughout, Wall to Wall carpet in bedrooms plus built in robes. Generous lounge with Reverse Cycle split system heating and cooling, Study nook, Kitchen with stainless steel gas appliances and a dishwasher, Meals area with sliders to a lovely enclosed and private covered decked area, Bathroom with shower/bath and toilet, Separate laundry. Water tank, single carport plus room for another car. Very private with high fence and lovely surrounds.