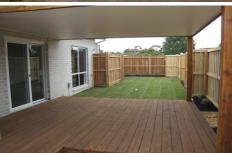

## **8 Wilkinson Court OCEAN GROVE VIC**

Be a part of this unique circle of residents. Modern two bedroom townhouse with a great layout. Polished Floorboards throughout, Wall to Wall carpet in bedrooms plus built in robes. Generous lounge with Reverse Cycle split system heating and cooling, Study nook, Kitchen with stainless steel gas appliances and a dishwasher, Meals area with sliders to a lovely enclosed and private covered decked area, Bathroom with shower/bath and toilet, Separate laundry. Water tank, single carport plus room for another car. Very private with high fence and lovely surrounds.