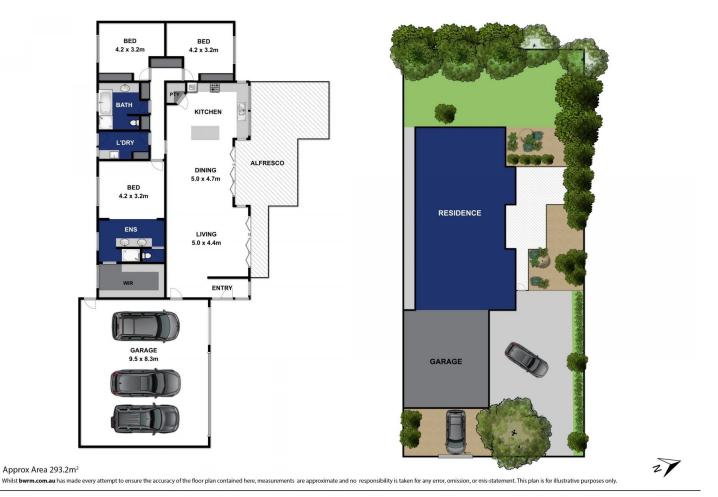

-Brand new Stainless Steel appliances and a large corner pantry complete this industrious space

-A separately zoned bedroom wing is ideally placed away from the busy nucleus

3 🎮 2 🚔 3 🚘

| Price     | :\$850,000 |  |  |
|-----------|------------|--|--|
| Land Size | : 725 sqm  |  |  |
|           |            |  |  |