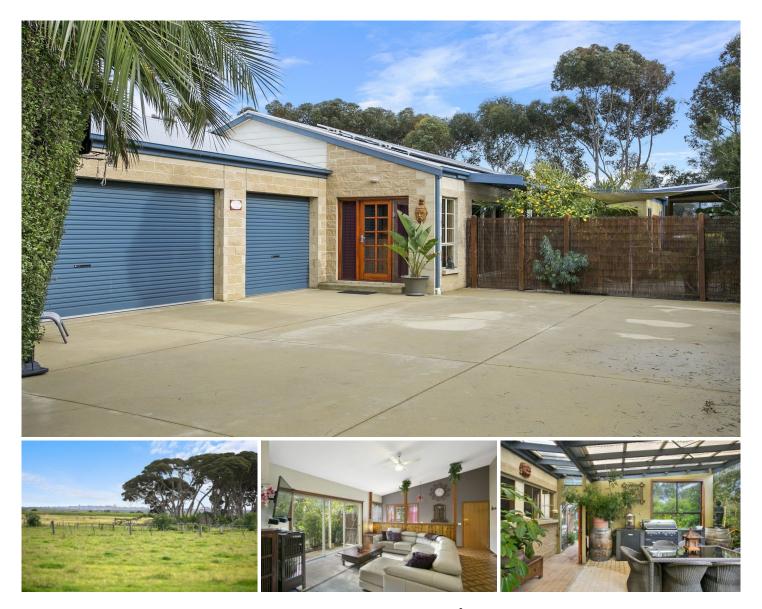

## **13 Glyndon Court Barwon Heads VIC**

A perfect orientation, lush leafy gardens and a picturesque rural aspect, come together to produce a tranquil indoor/outdoor lifestyle rarely achieved but commonly envied. Alfresco living is a highlight for this custom built, north facing entertainer, ideally situated in the highly desirable and family orientated river-end precinct.

-Fantastic open plan living, meals and kitchen area seamlessly flowing to the outdoors

-Beautiful rural vista to the rear of the property, harnessing the warmth of evening sunsets

-Multiple outdoor entertaining spaces, highlighting the importance of alfresco living

-Privatised on all sides by established, carefully curated gardens and mature trees

-Elevated, raked ceilings amplify the sense of space immediately upon entry

-Modern entertainers kitchen with large island bench and a wealth of storage options

-Brand new Stainless Steel appliances and a large corner pantry complete this industrious space

-A separately zoned bedroom wing is ideally placed away from the busy nucleus

3 🎮 2 🚔 3 🚘

| Price     | :\$850,000 |  |  |
|-----------|------------|--|--|
| Land Size | : 725 sqm  |  |  |
|           |            |  |  |