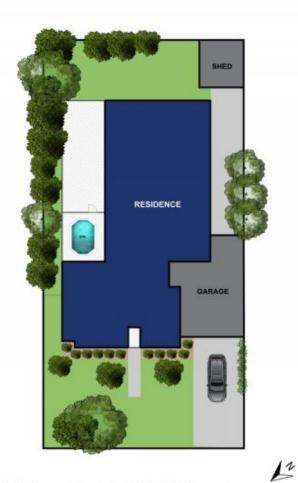

4 📭 2 🖺 2 🖨

Land Size: 693 sqm

View: https://www.bellarineproperty.com.au/37644

22

Levi Turner 03 5254 3100

Peta Walter 03 5254 3100

Approx Area 355.3m<sup>2</sup>
Whilst burns.com.au has made every attempt to ensure the accuracy of the floor plan contained here, measure. ate and no responsibility is taken for any error, omission, or mis-states