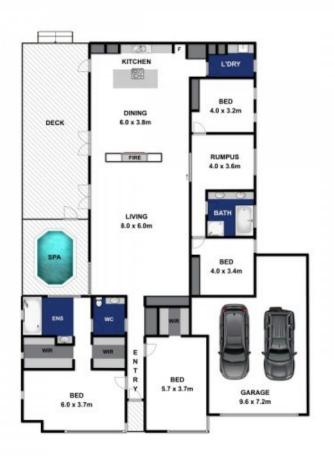

Featuring warm natural and wood tones throughout this home is a delight from the moment you step inside. The home offers an expansive master bedroom with en suite and walk through wardrobe, large second bedroom or home office, and a separate zone for two further bedrooms with bathroom and play area.

The stunning centerpiece is a large open plan living and dining room serviced by a gorgeous kitchen of the highest quality. This area includes vaulted ceilings, expansive north facing windows and large outdoor entertaining deck with spa.

4 📭 2 🖺 2 🖨

Land Size: 693 sqm

View: https://www.bellarineproperty.com.au/37644

22

Levi Turner 03 5254 3100

Peta Walter 03 5254 3100

Approx Area 355.3m<sup>2</sup>
Whilst burns.com.au has made every attempt to ensure the accuracy of the floor plan contained here, measure. ate and no responsibility is taken for any error, omission, or mis-states