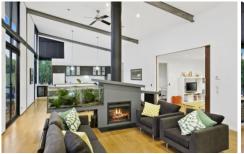

The stunning centerpiece is a large open plan living and dining room serviced by a gorgeous kitchen of the highest quality. This area includes vaulted ceilings, expansive north facing windows and large outdoor entertaining deck with spa.