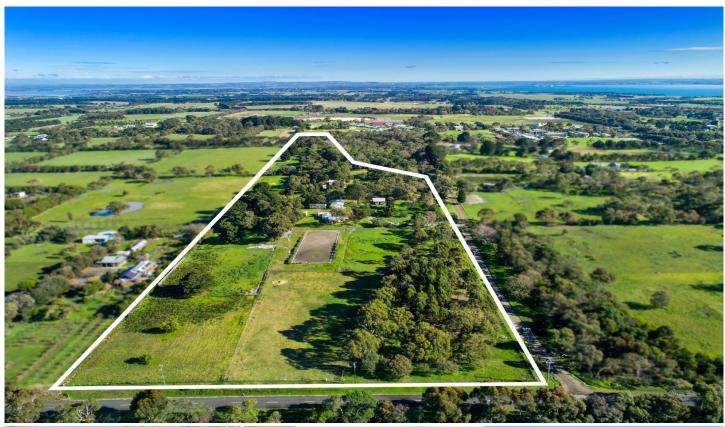

## 15 Basin Road Drysdale VIC

Ahh... the serenity! The land on Basin Road offers true rural respite. Set within an undulating landscape with stands of gums this peaceful 20 acre (8.09Ha approx) property is ideal for equine lovers, or those wanting to escape the rat race and live a more organic, self-sufficient lifestyle. Boasting 2 homes, views to Mount Martha and convenience to town, this property is worthy of inspection.

3 📭 2 🖺 10 😭

**Price** : \$ 1,300,000 **Land Size** : 20 Acres

View: https://www.bellarineproperty.com.au/37579

76

Lee Martin 03 5297 3888

Dan Halsey 03 5254 3100

15 BASIN ROAD, DRYSDALE

bellarineproperty