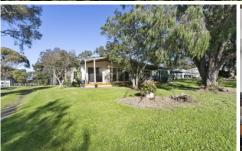

- -Fabulous coastal-rural fusion, just 3mins to Drysdale and 8mins to Ocean Grove beaches
- -Original 3-bedroom home;
- -Large north-facing kitchen/living/dining hub wrapped by deck, patio and gorgeous vistas
- -Rustic features include wood fire, vintage beams, hardwood and concrete floors
- -St George cooker, F&P dishwasher, step-in pantry and bespoke timber benches
- -Newly renovated bathroom with in situ shower, floating vanity and back-to-wall toilet
- -Large country-style laundry
- -Main BR with ensuite, BIR and yard access
- -BR 2 with WIR, BR3 with WIR and adjoining study nook