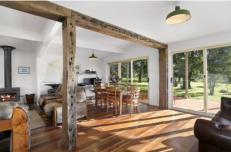

- -Fabulous coastal-rural fusion, just 3mins to Drysdale and 8mins to Ocean Grove beaches
- -Original 3-bedroom home;
- -Large north-facing kitchen/living/dining hub wrapped by deck, patio and gorgeous vistas
- -Rustic features include wood fire, vintage beams, hardwood and concrete floors
- -St George cooker, F&P dishwasher, step-in pantry and bespoke timber benches
- -Newly renovated bathroom with in situ shower, floating vanity and back-to-wall toilet
- -Large country-style laundry
- -Main BR with ensuite, BIR and yard access
- -BR 2 with WIR, BR3 with WIR and adjoining study nook