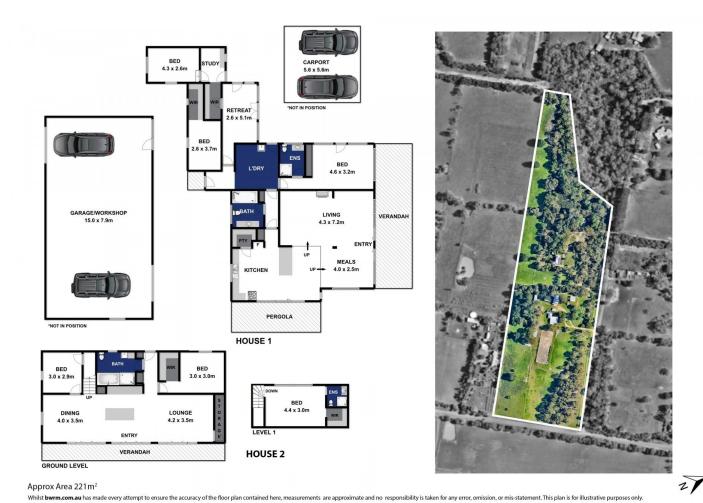

## 15 Basin Road Drysdale VIC

Ahh... the serenity! The land on Basin Road offers true rural respite. Set within an undulating landscape with stands of gums this peaceful 20 acre (8.09Ha approx) property is ideal for equine lovers, or those wanting to escape the rat race and live a more organic, self-sufficient lifestyle. Boasting 2 homes, views to Mount Martha and convenience to town, this property is worthy of inspection.

- -Fabulous coastal-rural fusion, just 3mins to Drysdale and 8mins to Ocean Grove beaches
- -Original 3-bedroom home;
- -Large north-facing kitchen/living/dining hub wrapped by deck, patio and gorgeous vistas
- -Rustic features include wood fire, vintage beams, hardwood and concrete floors
- -St George cooker, F&P dishwasher, step-in pantry and bespoke timber benches
- -Newly renovated bathroom with in situ shower, floating vanity and back-to-wall toilet
- -Large country-style laundry
- -Main BR with ensuite, BIR and yard access
- -BR 2 with WIR, BR3 with WIR and adjoining study nook