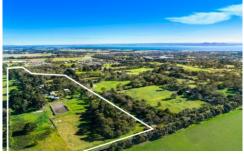

## 15 Basin Road Drysdale VIC

Ahh... the serenity! The land on Basin Road offers true rural respite. Set within an undulating landscape with stands of gums this peaceful 20 acre (8.09Ha approx) property is ideal for equine lovers, or those wanting to escape the rat race and live a more organic, self-sufficient lifestyle. Boasting 2 homes, views to Mount Martha and convenience to town, this property is worthy of inspection.

3 📭 2 🖺 10 😭

**Price** : \$ 1,300,000 **Land Size** : 20 Acres

View: https://www.bellarineproperty.com.au/37579

76

Lee Martin 03 5297 3888

Dan Halsey 03 5254 3100

15 BASIN ROAD, DRYSDALE

bellarineproperty