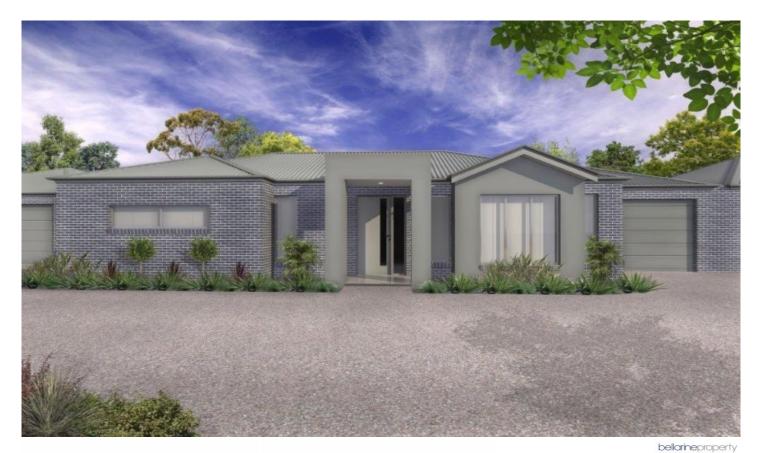

## 6/86-88 Christies Road Leopold VIC

This exciting new development consists of 7 well appointed and contemporary styled townhouses which all house two bedrooms, two bathrooms and a single garage.

Constructed by the highly renowned Ocean Breeze Homes, you are ensured second to none finishes and fixtures throughout your new home.

All of these townhouses offer open plan living, alfresco areas, private courtyards and are fully landscaped for an incredible turn-key package. Take the worry out of building or renovating, have it all managed for you.

The stylish and well thought-out plan ensures all townhouses are easily accessible and allow total privacy from the neighbours. The spacious kitchens feature stone