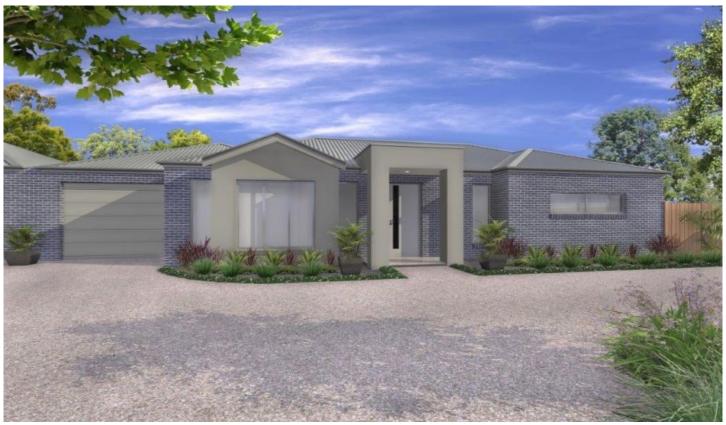

## 7/86-88 Christies Road Leopold VIC

This exciting new development consists of 7 well appointed and contemporary styled townhouses which all house two bedrooms, two bathrooms and a single garage.

Constructed by the highly renowned Ocean Breeze Homes, you are ensured second to none finishes and fixtures throughout your new home.

All of these townhouses offer open plan living, alfresco areas, private courtyards and are fully landscaped for an incredible turn-key package. Take the worry out of building or renovating, have it all managed for you.

The stylish and well thought-out plan ensures all townhouses are easily accessible and allow total privacy from the neighbours. The spacious kitchens feature stone

2 🔄 2 🚍 1 🗬

**Price**: \$335,000

View: https://www.bellarineproperty.com.au/3753533