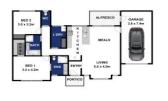

## 2/86-88 Christies Road Leopold VIC

2 / 86-88 CHRISTIES ROAD, LEOPOLD

This exciting new development consists of 7 well appointed and contemporary styled townhouses which all house two bedrooms, two bathrooms and a single garage.

All of these townhouses offer open plan living, alfresco areas, private courtyards and are fully landscaped for an incredible turn-key package. Take the worry out of building or renovating, have it all managed for you.

The stylish and well thought-out plan ensures all townhouses are easily accessible and allow total privacy from the neighbours. The spacious kitchens feature stone

## 2 🛌 2 🖺 1 🗬

**Price**: \$315,000

View: https://www.bellarineproperty.com.au/3753409

Christian Bartley 03 5254 3100

Dan Halsey 03 5254 3100