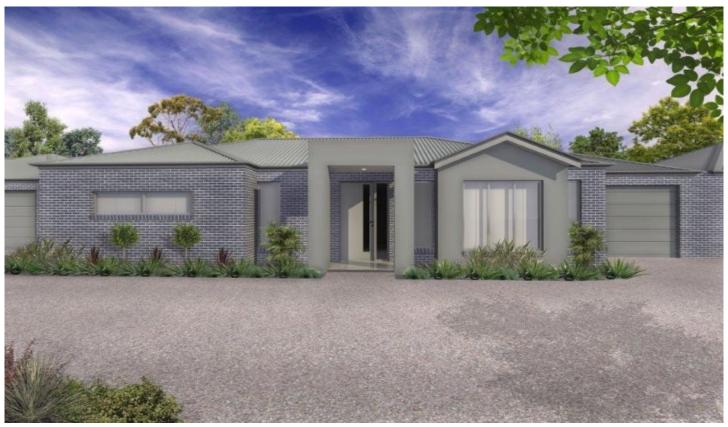

## 2/86-88 Christies Road Leopold VIC

2 / 86-88 CHRISTIES ROAD, LEOPOLD

This exciting new development consists of 7 well appointed and contemporary styled townhouses which all house two bedrooms, two bathrooms and a single garage.

Constructed by the highly renowned Ocean Breeze Homes, you are ensured second to none finishes and fixtures throughout your new home.

Centrally located in the heart of thriving Leopold, close to schools, public transport, shopping centres, and only 15mins Geelong!! Leopold is known as the "Gateway? to the beautiful Bellarine Peninsula and it is one of the largest established communities on the Bellarine, so long term investment for the future is a certainty.

All of these townhouses offer open plan living, alfresco areas, private courtyards and are fully landscaped for an incredible turn-key package. Take the worry out of building or renovating, have it all managed for you.

The stylish and well thought-out plan ensures all townhouses are easily accessible and allow total privacy from the neighbours. The spacious kitchens feature stone