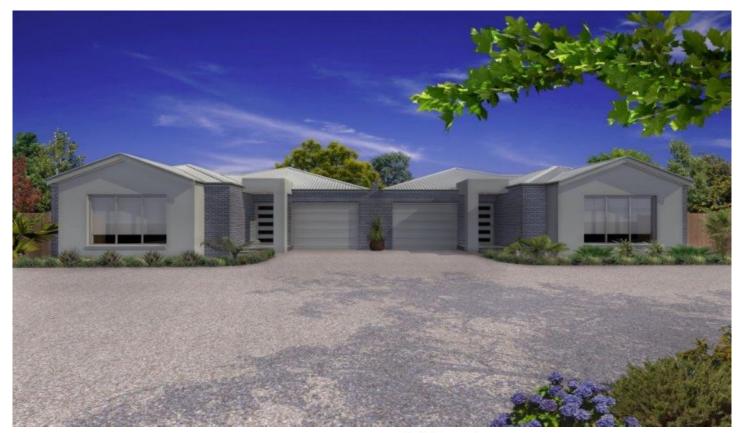

## 5/86-88 Christies Rd Leopold VIC

This exciting new development consists of 7 well appointed and contemporary styled townhouses which all house two bedrooms, two bathrooms and a single garage.

Constructed by the highly renowned Ocean Breeze Homes, you are ensured second to none finishes and fixtures throughout your new home.

All of these townhouses offer open plan living, alfresco areas, private courtyards and are fully landscaped for an incredible turn-key package. Take the worry out of building or renovating, have it all managed for you.

The stylish and well thought-out plan ensures all townhouses are easily accessible and allow total privacy from the neighbours. The spacious kitchens feature stone

Price : \$ 305,000 View : https://www.bellarineproperty.com.au/3753397